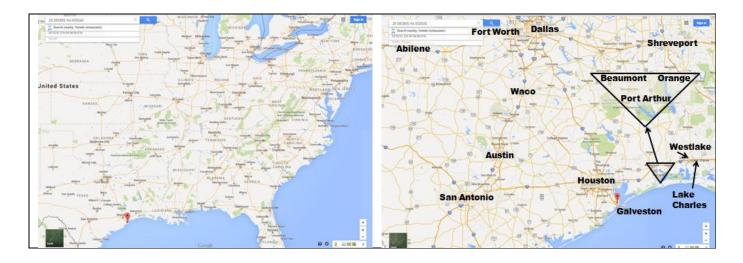

## **Marathon Oil Texas Refinery**

502 10th Street South Texas City, TX 77590 29.380885,-94.935545

| When coming from the east on I-10 this is a good way to get there. |   |         |      |       |   | If waiting at a truck stop there are several at I-10 Exit 789. This shows how to get to Texas City without getting back on I-10. |          |             |      |               |  |
|--------------------------------------------------------------------|---|---------|------|-------|---|----------------------------------------------------------------------------------------------------------------------------------|----------|-------------|------|---------------|--|
| Mount Belvieu / Baytown, TX I-10 Exit 798                          |   |         |      |       |   | Flying J, Baytown, TX I-10 Exit 789                                                                                              |          |             |      |               |  |
| L                                                                  | S | TX-146  | 36.1 | LGT   | ] | R                                                                                                                                |          | Thompson Rd | 0.8  | LGT           |  |
| т                                                                  |   |         |      | 2nd   |   | L                                                                                                                                |          |             |      |               |  |
| L                                                                  | Е | FM 1765 | 0.9  | LGT   |   |                                                                                                                                  |          | Decker Dr   | 0.8  | XL            |  |
| R                                                                  |   |         |      |       |   | L                                                                                                                                |          |             |      |               |  |
| ĸ                                                                  |   | 29th St | 0.1  |       |   | _                                                                                                                                | E        | 330 Spur    | 2.5  | END           |  |
| т                                                                  |   |         |      | Open  | ] | R                                                                                                                                | ~        |             |      |               |  |
| L                                                                  |   | 3rd St  | 0.1  | Field |   |                                                                                                                                  | S        | TX-146      | 27.3 | LGT           |  |
|                                                                    |   |         |      |       | ] | L                                                                                                                                | <b>_</b> |             | 0.0  | 2nd           |  |
|                                                                    |   |         |      |       | - |                                                                                                                                  | E        | FM 1765     | 0.9  | LGT           |  |
|                                                                    |   |         |      |       | ] | R                                                                                                                                |          | 29th St     | 0.1  |               |  |
|                                                                    |   |         |      |       |   | _                                                                                                                                |          | 29ui St     | 0.1  | Onon          |  |
|                                                                    |   |         |      |       |   | L                                                                                                                                |          | 2nd St      | 0.1  | Open<br>Eight |  |
|                                                                    |   |         |      |       |   |                                                                                                                                  |          | 3rd St      | 0.1  | Field         |  |