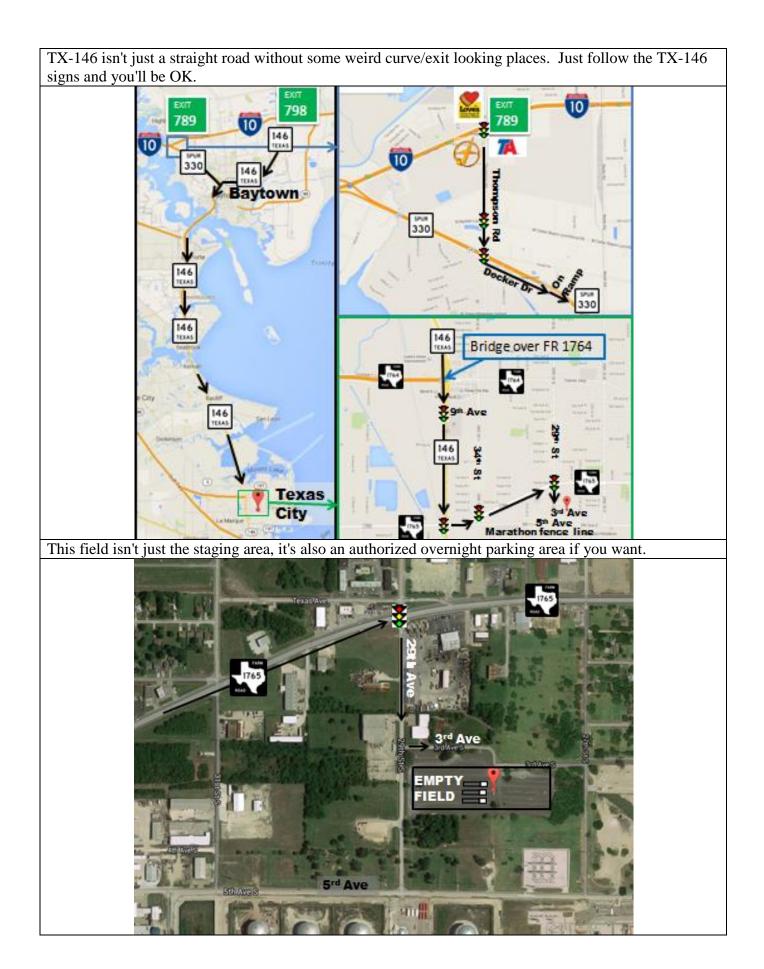

## **Marathon Oil Texas Refinery**

502 10th Street South Texas City, TX 77590 29.380885,-94.935545

| When coming from the east on I-10 this is a good way to get there. |   |         |      |       |   | If waiting at a truck stop there are several at I-10 Exit 789. This shows how to get to Texas City without getting back on I-10. |          |             |      |               |  |
|--------------------------------------------------------------------|---|---------|------|-------|---|----------------------------------------------------------------------------------------------------------------------------------|----------|-------------|------|---------------|--|
| Mount Belvieu / Baytown, TX I-10 Exit 798                          |   |         |      |       |   | Flying J, Baytown, TX I-10 Exit 789                                                                                              |          |             |      |               |  |
| L                                                                  | S | TX-146  | 36.1 | LGT   | ] | R                                                                                                                                |          | Thompson Rd | 0.8  | LGT           |  |
| т                                                                  |   |         |      | 2nd   |   | L                                                                                                                                |          |             |      |               |  |
| L                                                                  | Е | FM 1765 | 0.9  | LGT   |   |                                                                                                                                  |          | Decker Dr   | 0.8  | XL            |  |
| R                                                                  |   |         |      |       |   | L                                                                                                                                |          |             |      |               |  |
| ĸ                                                                  |   | 29th St | 0.1  |       |   | _                                                                                                                                | E        | 330 Spur    | 2.5  | END           |  |
| т                                                                  |   |         |      | Open  | ] | R                                                                                                                                | ~        |             |      |               |  |
| L                                                                  |   | 3rd St  | 0.1  | Field |   |                                                                                                                                  | S        | TX-146      | 27.3 | LGT           |  |
|                                                                    |   |         |      |       | ] | L                                                                                                                                | <b>_</b> |             | 0.0  | 2nd           |  |
|                                                                    |   |         |      |       | - |                                                                                                                                  | E        | FM 1765     | 0.9  | LGT           |  |
|                                                                    |   |         |      |       | ] | R                                                                                                                                |          | 29th St     | 0.1  |               |  |
|                                                                    |   |         |      |       |   | _                                                                                                                                |          | 29ui St     | 0.1  | Onon          |  |
|                                                                    |   |         |      |       |   | L                                                                                                                                |          | 2nd St      | 0.1  | Open<br>Eight |  |
|                                                                    |   |         |      |       |   |                                                                                                                                  |          | 3rd St      | 0.1  | Field         |  |