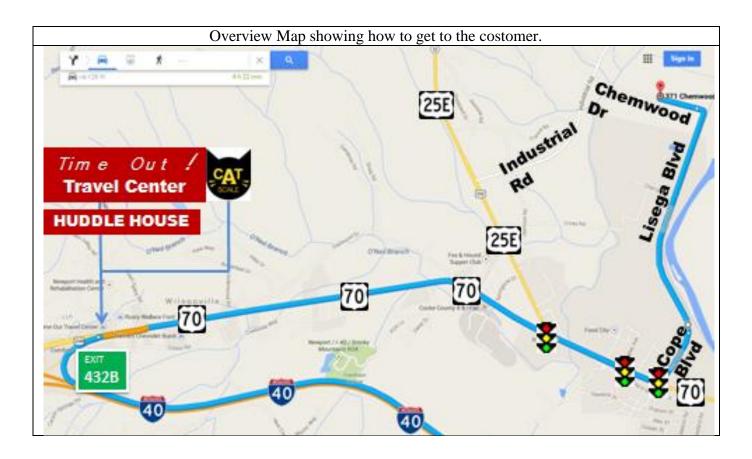

## S.I, Group, INC

380 Chemwood Dr Newport, TN 37821 35.987502,-83.202428

| Columbia SC Shop Rd On Ramp to I-77 at Exit 6 |   |               |              |           |                   |
|-----------------------------------------------|---|---------------|--------------|-----------|-------------------|
|                                               |   |               | END          |           |                   |
|                                               | S | I-77          | 6            | X0        |                   |
| R                                             |   |               | Near As      | hville NC |                   |
|                                               | W | I-26          | 155          | XL 31     |                   |
| т                                             |   |               | Nev          | wport TN  |                   |
| L                                             | W | I-40          | 66.1         | X 432B    |                   |
| ST                                            |   |               |              |           |                   |
| 31                                            | Е | US-70         | 2.7          | 3rd LGT   |                   |
| L                                             |   |               |              | 1.6       |                   |
|                                               | N | Cope Blvd     | <b>— )</b>   |           |                   |
| ST                                            |   | Lisasa Dhad   | <b>→</b> }   |           |                   |
| ST                                            |   | Lisega Blvd   | <b>-</b>   } |           | A.C. C1           |
|                                               |   | Cl 1 Dl 1     | $\dashv$     |           | After Sharp Curve |
|                                               |   | Chemwood Blvd |              |           | RHS               |