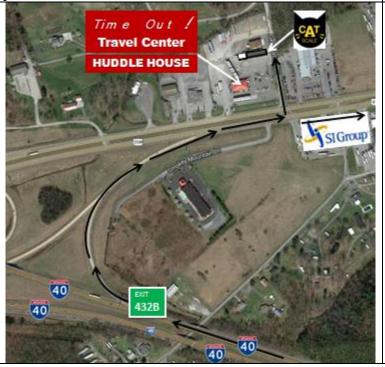

This picture shows how short the distance is for you to turn left after getting off I-40 Exit 432B. When you take the exit be ready for a quick left to get into the travel plaza.

Overview Picture of the customer's facility.