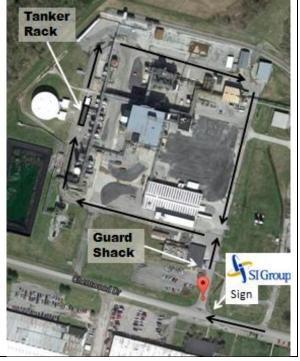

This picture shows how short the distance is for you to turn left after getting off I-40 Exit 432B. When you take the exit be ready for a quick left to get into the travel plaza.

Overview Picture of the customer's facility.