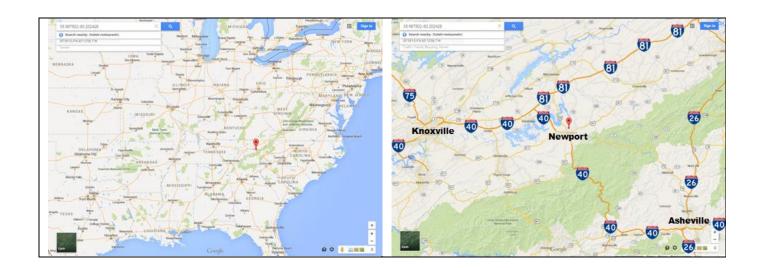

## S.I, Group, INC

380 Chemwood Dr Newport, TN 37821 35.987502,-83.202428

| Columbia SC Shop Rd On Ramp to I-77 at Exit 6 |   |               |              |           |                   |
|-----------------------------------------------|---|---------------|--------------|-----------|-------------------|
|                                               |   |               | END          |           |                   |
|                                               | S | I-77          | 6            | X0        |                   |
| R                                             |   |               | Near As      | hville NC |                   |
|                                               | W | I-26          | 155          | XL 31     |                   |
| т                                             |   |               | Nev          | wport TN  |                   |
| L                                             | W | I-40          | 66.1         | X 432B    |                   |
| ST                                            |   |               |              |           |                   |
| 31                                            | Е | US-70         | 2.7          | 3rd LGT   |                   |
| L                                             |   |               |              | 1.6       |                   |
|                                               | N | Cope Blvd     | <b>— )</b>   |           |                   |
| ST                                            |   | Lisasa Dhad   | <b>→</b> }   |           |                   |
| ST                                            |   | Lisega Blvd   | <b>-</b>   } |           | A.C. C1           |
|                                               |   | Cl 1 Dl 1     | $\dashv$     |           | After Sharp Curve |
|                                               |   | Chemwood Blvd |              |           | RHS               |