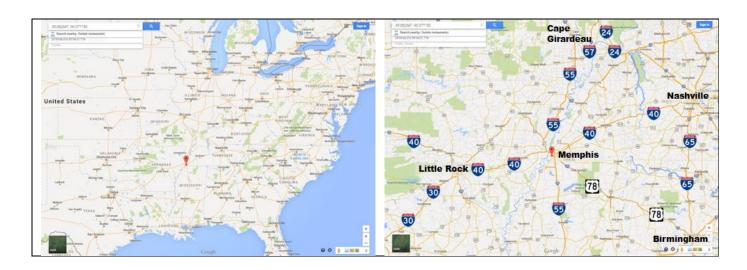

## **Valero Refinery Company**

543 West Mallory AveMemphis, TN 3810935.082347, -90.077150

- 1. If coming from Birmingham AL use US-78. It is the best route.
- 2. No directions provided because of how easy it is to find the two gates when coming off I-55 Exit 9.
  - A. If going to the Mallory Ave Gate just go west off the ramp and you will run into it.
  - B. If going to the Riverport Rd Gate, just go east off the ramp. At the next light turn right (south). Go 0.4 miles and the gate will be on your right hand side.
- 3. West Memphis AR is just across the river. As you can see from the map below there are a lot of truck stops for you to choose from. Petro charges to park.
- 4. I've had work done at both Petro and Grace Trailer Repair. Just make sure someone else approves the work or you may wind up paying for it.