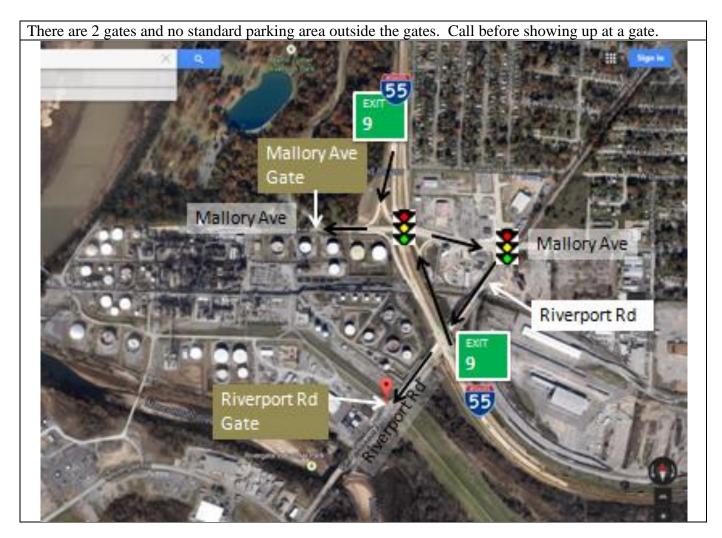

## **Valero Refinery Company**

543 West Mallory AveMemphis, TN 3810935.082347, -90.077150





- 1. If coming from Birmingham AL use US-78. It is the best route.
- 2. No directions provided because of how easy it is to find the two gates when coming off I-55 Exit 9.
  - A. If going to the Mallory Ave Gate just go west off the ramp and you will run into it.
  - B. If going to the Riverport Rd Gate, just go east off the ramp. At the next light turn right (south). Go 0.4 miles and the gate will be on your right hand side.
- 3. West Memphis AR is just across the river. As you can see from the map below there are a lot of truck stops for you to choose from. Petro charges to park.
- 4. I've had work done at both Petro and Grace Trailer Repair. Just make sure someone else approves the work or you may wind up paying for it.