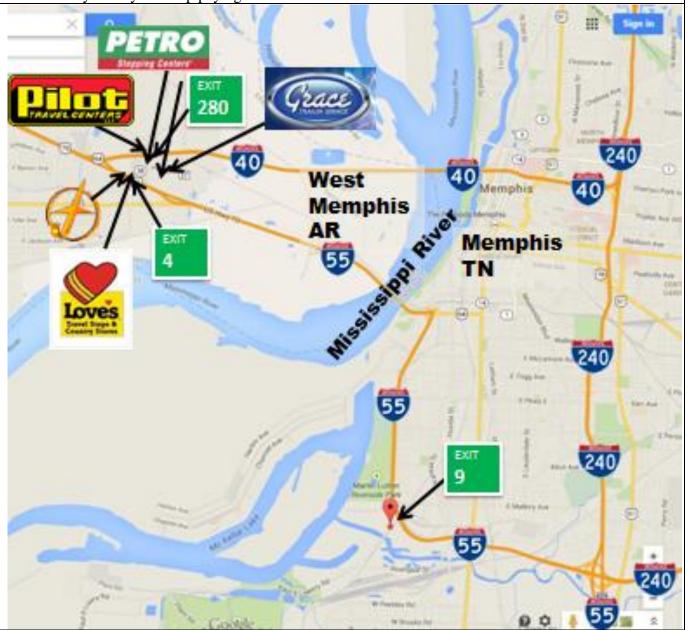

543 West Mallory AveMemphis, TN 3810935.082347, -90.077150





- 1. If coming from Birmingham AL use US-78. It is the best route.
- 2. No directions provided because of how easy it is to find the two gates when coming off I-55 Exit 9.
  - A. If going to the Mallory Ave Gate just go west off the ramp and you will run into it.
  - B. If going to the Riverport Rd Gate, just go east off the ramp. At the next light turn right (south). Go 0.4 miles and the gate will be on your right hand side.
- 3. West Memphis AR is just across the river. As you can see from the map below there are a lot of truck stops for you to choose from. Petro charges to park.
- 4. I've had work done at both Petro and Grace Trailer Repair. Just make sure someone else approves the work or you may wind up paying for it.