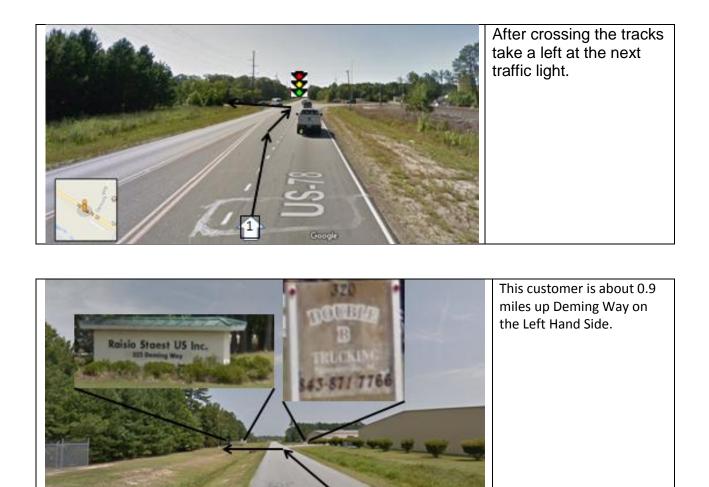

number 1. 2. The white arrows with numbers match the white arrows on the following pictures.

3. After crossing the tracks take a left at the next traffic light.