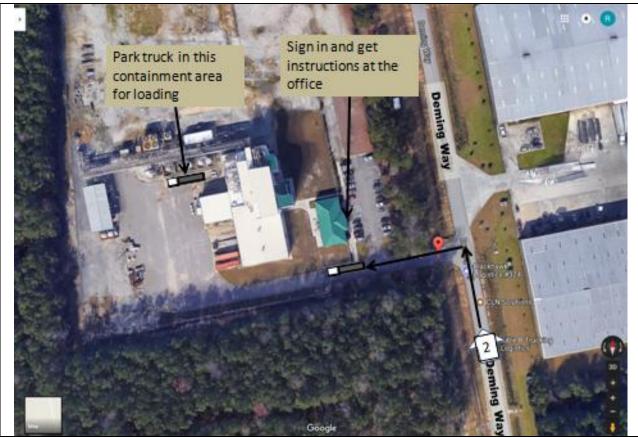

## Avoca (Raisio)

325 Deming Way Summerville, SC 29483 33.052969,-80.210707

This is an overhead view of the facility. Stop at the gate and go into the office to sign in and they will call for people to help load you.