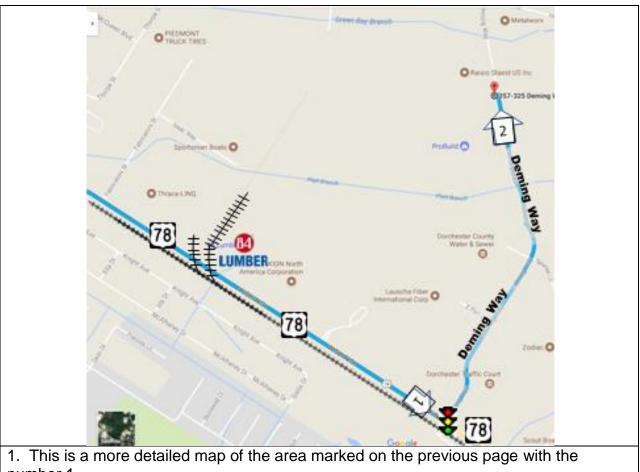

number 1. 2. The white arrows with numbers match the white arrows on the following pictures.

3. After crossing the tracks take a left at the next traffic light.