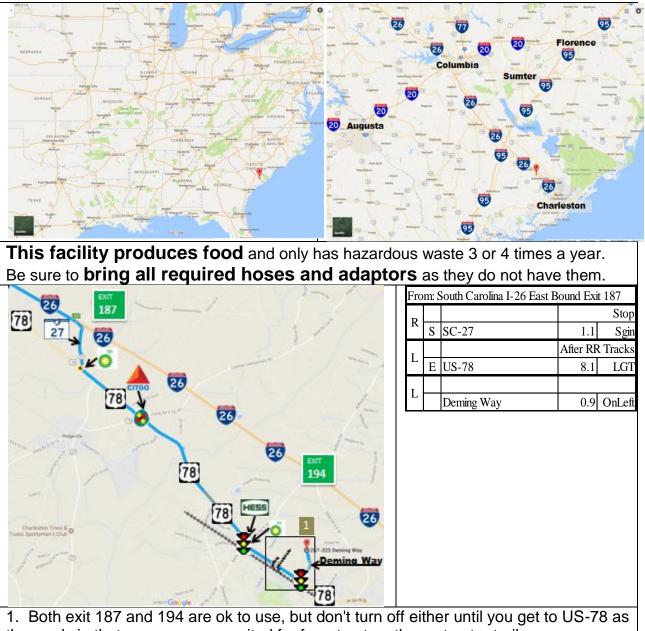

## Avoca (Raisio)

325 Deming Way Summerville, SC 29483 33.052969,-80.210707

the roads in that area are more suited for farm tractors than a tractor trailer.

2. The area above marked by a rectangle and a number has a detailed map on the next page.

3. This symbol depicts flashing traffic lights. Red and yellow are oriented on the map to indicate what you will see when entering the intersection.

**Avoca (Raisio)** 325 Deming Way Summerville, SC 29483 33.052969,-80.210707