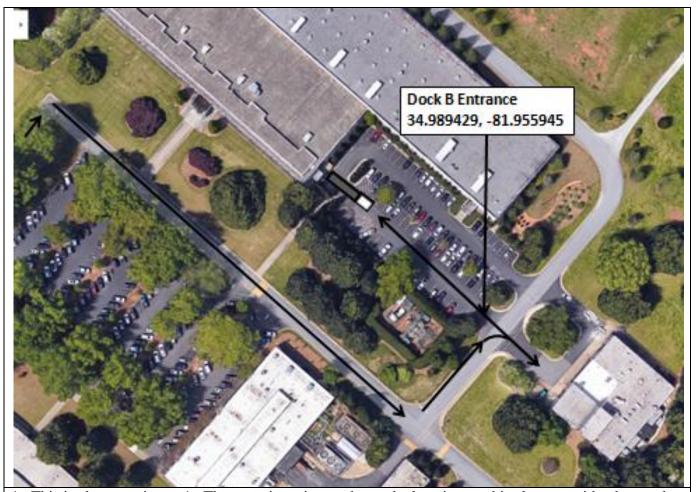

- 1. While going North on Business Loop I-85 in Spartanburg SC take exit 5B directly onto the Milliken facility.
- 2. The picture to the left is the overview picture of the facility.
- 3. The picture below is what you see while on Exit 5B.
- 4. My GPS will only get me to the entrance of the facility. Google Maps takes me to the dock. I'm showing both Coordinates for convenience.
- 5. The white arrow with a number shows the location of the arrow with the same number on the other picture.
- 6. A close up picture of the boxed in area is on the next page.

- 1. This is close up picture 1. The overview picture shows the location on this close up with a box and a number 1.
- 2. This place is not set up for big truck traffic. The roads are tight and you have to back thru a long car parking lot to get to the dock.