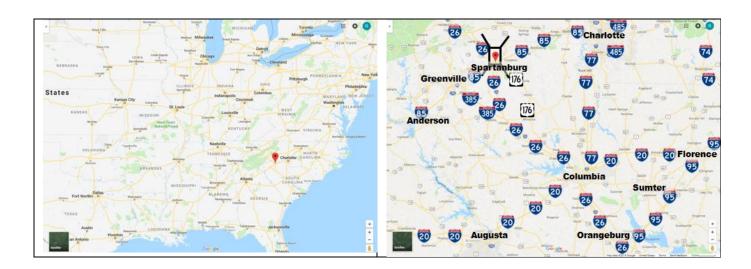

## Milliken Dock B

924 Milliken Rd Spartanburg, SC 29303 34.990084, -81.962765 (Facility Entrance)

34.989429, -81.955945 (Dock B)

- 1. Milliken in Spartanburg SC has its own Exit (Exit 5 B) off Business Loop I-85. Normal I-85 signs are blue and red, but the business loop signs are all green.
- 2. Milliken in Spartanburg SC is close to Milliken in Inman SC. Don't confuse the two.
- 3. To get to this facility from Columbia SC get on I-26 West. Get off at Exit 19 B and merge onto Business Loop I-85 North. Go 2.8 miles and take Exit 5 B directly onto the facility.

- 1. This is close up picture 1. The overview picture shows the location on this close up with a box and a number 1.
- 2. This place is not set up for big truck traffic. The roads are tight and you have to back thru a long car parking lot to get to the dock.