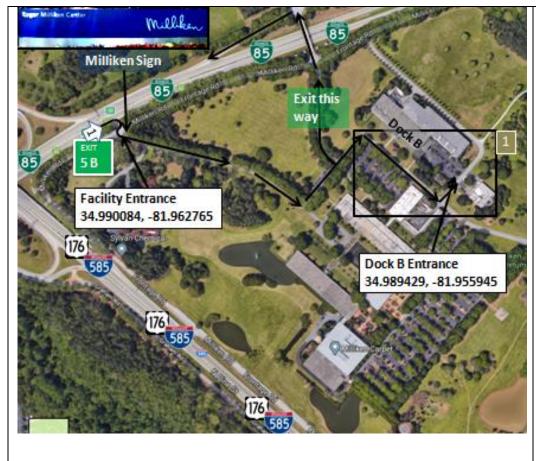

- 1. While going North on Business Loop I-85 in Spartanburg SC take exit 5B directly onto the Milliken facility.
- 2. The picture to the left is the overview picture of the facility.
- 3. The picture below is what you see while on Exit 5B.
- 4. My GPS will only get me to the entrance of the facility. Google Maps takes me to the dock. I'm showing both Coordinates for convenience.
- 5. The white arrow with a number shows the location of the arrow with the same number on the other picture.
- 6. A close up picture of the boxed in area is on the next page.

- 1. This is close up picture 1. The overview picture shows the location on this close up with a box and a number 1.
- 2. This place is not set up for big truck traffic. The roads are tight and you have to back thru a long car parking lot to get to the dock.