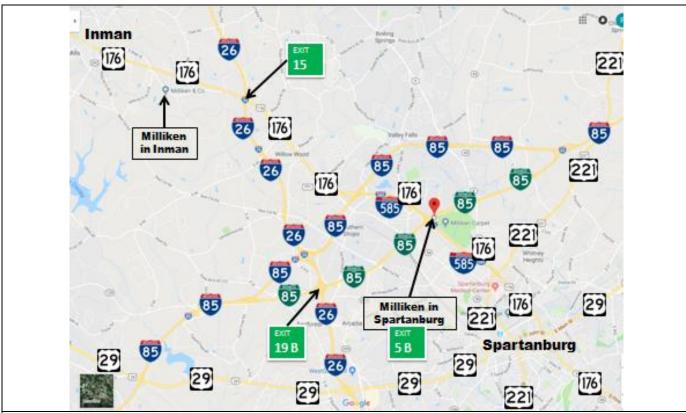

## Milliken Dock B

924 Milliken Rd Spartanburg, SC 29303 34.990084, -81.962765 (Facility Entrance)

34.989429, -81.955945 (Dock B)

- 1. Milliken in Spartanburg SC has its own Exit (Exit 5 B) off Business Loop I-85. Normal I-85 signs are blue and red, but the business loop signs are all green.
- 2. Milliken in Spartanburg SC is close to Milliken in Inman SC. Don't confuse the two.
- 3. To get to this facility from Columbia SC get on I-26 West. Get off at Exit 19 B and merge onto Business Loop I-85 North. Go 2.8 miles and take Exit 5 B directly onto the facility.

- 1. This is close up picture 1. The overview picture shows the location on this close up with a box and a number 1.
- 2. This place is not set up for big truck traffic. The roads are tight and you have to back thru a long car parking lot to get to the dock.