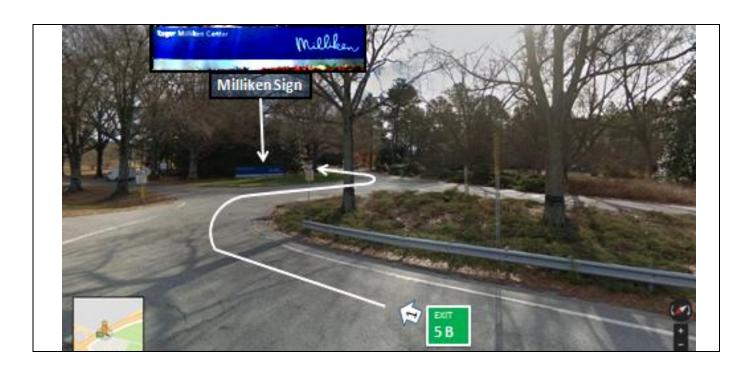

- 1. While going North on Business Loop I-85 in Spartanburg SC take exit 5B directly onto the Milliken facility.
- 2. The picture to the left is the overview picture of the facility.
- 3. The picture below is what you see while on Exit 5B.
- 4. My GPS will only get me to the entrance of the facility. Google Maps takes me to the dock. I'm showing both Coordinates for convenience.
- 5. The white arrow with a number shows the location of the arrow with the same number on the other picture.
- 6. A close up picture of the boxed in area is on the next page.

- 1. This is close up picture 1. The overview picture shows the location on this close up with a box and a number 1.
- 2. This place is not set up for big truck traffic. The roads are tight and you have to back thru a long car parking lot to get to the dock.