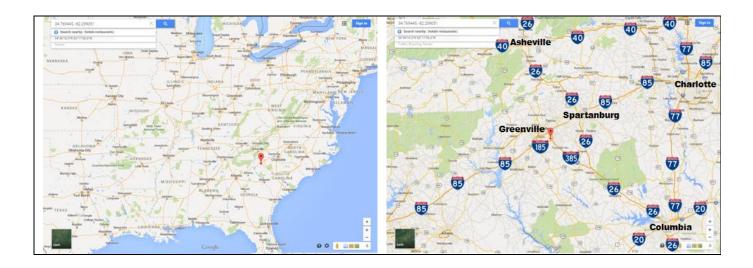

**BASF** 1520 Old Stage Rd Mauldin, SC 29662 34.769445, -82.299051

This facility has an annual safety video and test you will need to pass at the guard shack. It's not hard and it's nothing that you haven't done before. They have several loading locations for both tankers and dry vans. Every time I go there they are very helpful directing me to the location they need me. Because of this I'm not covering the loading locations. Also, if I tried I may miss the place they want you to go. I will give you this warning there scale is small and tight to get onto. Not only do you need to be careful getting on the scale, but it may not be long enough to weigh the tractor and trailer all at once. Another bad thing about this scale is it doesn't measure weight in pounds. It takes time for them to manually convert the number they get from the scale to pounds before you can move so expect to wait once on the scale.