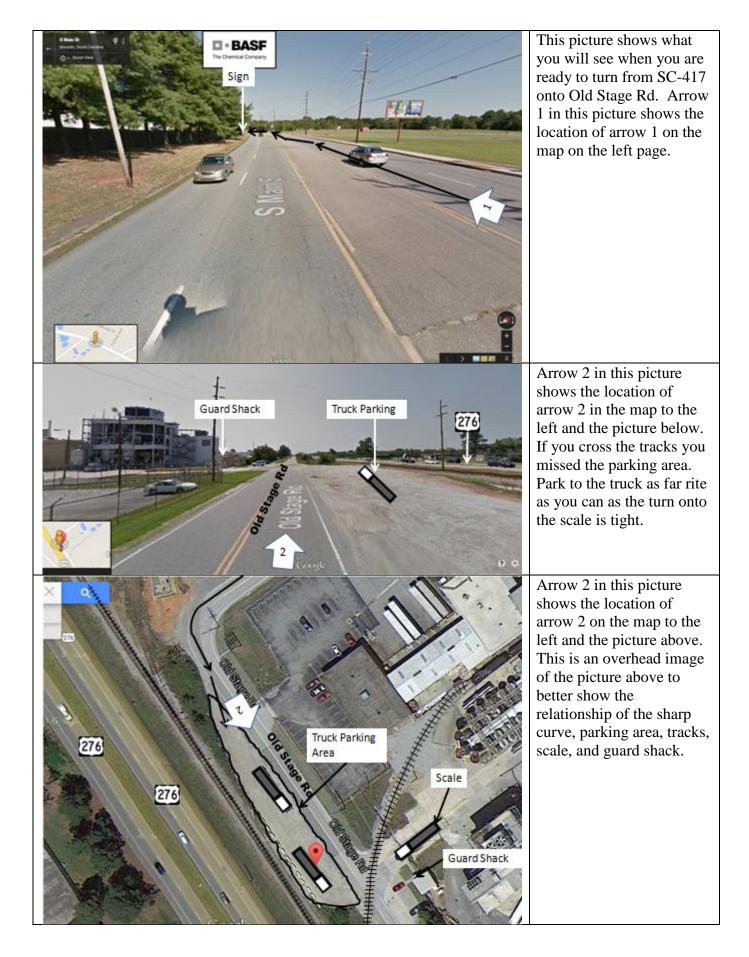

| Columbia SC Shop Rd On Ramp to I-77 at Exit 6 |   |              |                  |         | 276 Sign                                       |
|-----------------------------------------------|---|--------------|------------------|---------|------------------------------------------------|
|                                               |   |              |                  | END     | -BASF<br>The Daniel Concert                    |
|                                               | S | I-77         | 6                | X0      | 552-10 1 - 2 - 2 - 2 - 2 - 2 - 2 - 2 - 2 - 2 - |
| R                                             |   |              |                  |         | 276 2 417 185                                  |
|                                               | W | I-26         | 63.9             | XL 51   |                                                |
| L                                             |   |              | Mauldin SC       |         | 1 1 1 1 1 1 1 1 1 1 1 1 1 1 1 1 1 1 1          |
| L                                             | Ν | I-385        | 30.7             | X 31    | 276 417                                        |
| L                                             |   | NE Main St   | BASF Sign        |         |                                                |
| L                                             | N | SC-417       | 1.2              | LHS     | Demonsy fabrie                                 |
|                                               |   |              | After Sharp Left |         | III Old Stage R                                |
| L                                             |   |              | Park on RHS      |         |                                                |
|                                               |   | Old Stage Rd | 0.3 G            | ate LHS |                                                |
|                                               |   |              |                  |         |                                                |
|                                               |   |              |                  |         | 185 385                                        |