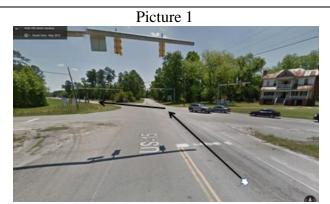

The white arrow in the map to the left shows the position of the white arrow in the picture below it.

You will see the Holcim symbol and that is your entrance.

| Fro | From: SC I-95 South Exit 93 |              |     |     |  |  |  |  |  |
|-----|-----------------------------|--------------|-----|-----|--|--|--|--|--|
| L   |                             |              |     |     |  |  |  |  |  |
| L   | S                           | US-15        | 3.2 | LGT |  |  |  |  |  |
| SL  |                             |              |     |     |  |  |  |  |  |
| SL  | Е                           | US-176       | 4.6 |     |  |  |  |  |  |
| R   |                             |              |     |     |  |  |  |  |  |
| K   | Е                           | US-176 TRUCK | 2.2 | SS  |  |  |  |  |  |
| R   |                             |              |     |     |  |  |  |  |  |
| K   | S                           | SC-453       | 2.5 | LHS |  |  |  |  |  |

The above map has white arrows that correlate with the arrows in the pictures below. The numbers represent the picture number that contains that corresponding arrow.

After passing Ford dealer turn into US 176 TRUCK

Holeim

You will see the Holcim symbol and that is your entrance.