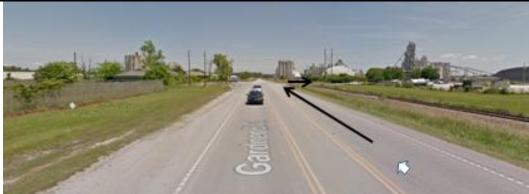

The white arrow in the map to the left shows the position of the white arrow in the picture below it.

You will see the Holcim symbol and that is your entrance.

| Fro | From: SC I-95 South Exit 93 |              |     |     |  |  |  |  |  |
|-----|-----------------------------|--------------|-----|-----|--|--|--|--|--|
| L   |                             |              |     |     |  |  |  |  |  |
| L   | S                           | US-15        | 3.2 | LGT |  |  |  |  |  |
| SL  |                             |              |     |     |  |  |  |  |  |
| SL  | Е                           | US-176       | 4.6 |     |  |  |  |  |  |
| R   |                             |              |     |     |  |  |  |  |  |
| K   | Е                           | US-176 TRUCK | 2.2 | SS  |  |  |  |  |  |
| R   |                             |              |     |     |  |  |  |  |  |
| K   | S                           | SC-453       | 2.5 | LHS |  |  |  |  |  |

Holeim

You will see the Holcim symbol and that is your entrance.