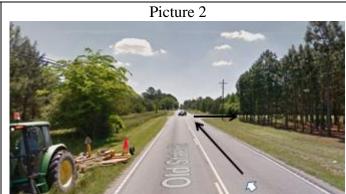

No trucks through the town of Holly Hill. Take the US-176 TRUCK bypass. As shown on the map, there is a Ford dealer on the left and a Boyd's furniture store on the right. The next road on the right isn't marked well but it's the US-176 TRUCK route that you need to take.

The above map has white arrows that correlate with the arrows in the pictures below. The numbers represent the picture number that contains that corresponding arrow.

After passing Ford dealer turn into US 176 TRUCK