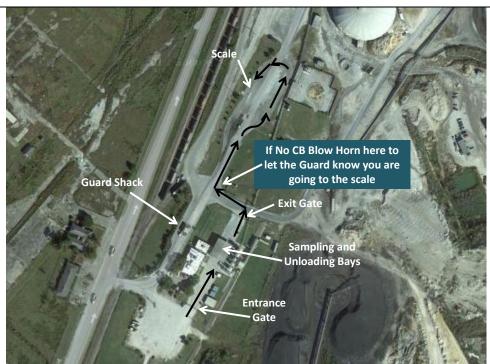

## (Energis) Geocycle

2175 Gardner Blvd Holly Hill, SC 29059 33.274486, -80.434753

- 1. To enter the facility you cross an active rail road track so be careful and go straight to the guard shack.
- 2. After the guard grants access go to the scale.3.
- a. If you have a CB call the guard and tell them you're from STC, scaling in, and your truck number.
- b. If you don't have a CB the guard will come out of the shack and wave you forward.

- 1. After scaling pick up your scale ticket at the Guard Shack.
- 2. Drive to the entrance gate and park.

- 1. Go into the office and give them your paperwork.
- 2. They will give you instructions from there.