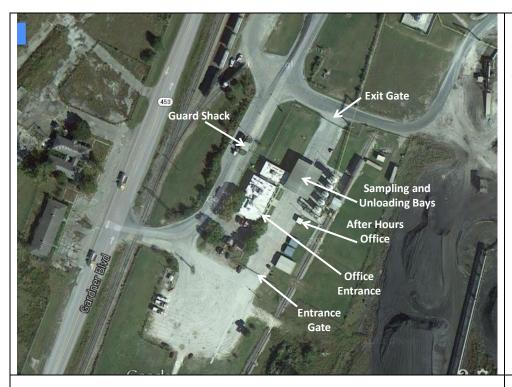

- 1. After scaling pick up your scale ticket at the Guard Shack.
- 2. Drive to the entrance gate and park.

- 1. Go into the office and give them your paperwork.
- 2. They will give you instructions from there.

- 1. When entering the first gate you will be directed where to park or drop your trailer. After dropping your trailer go out the exit gate back around the guard shack and back to the Entrance gate.
- 2. When they are done unloading reconnect and go to the scale again.
- 3. After scaling take the scale ticket to the office.