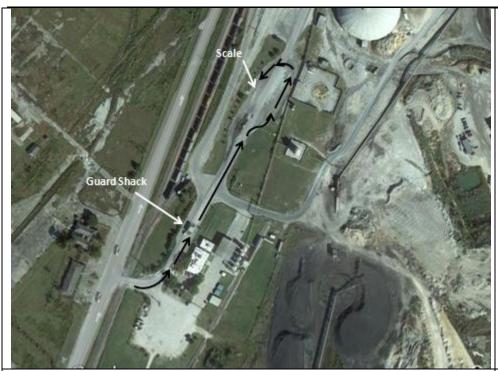

## (Energis) Geocycle

2175 Gardner Blvd Holly Hill, SC 29059 33.274486, -80.434753

- 1. To enter the facility you cross an active rail road track so be careful and go straight to the guard shack.
- 2. After the guard grants access go to the scale.3.
- a. If you have a CB call the guard and tell them you're from STC, scaling in, and your truck number.
- b. If you don't have a CB the guard will come out of the shack and wave you forward.

- 1. After scaling pick up your scale ticket at the Guard Shack.
- 2. Drive to the entrance gate and park.

- 1. Go into the office and give them your paperwork.
- 2. They will give you instructions from there.

- 1. When entering the first gate you will be directed where to park or drop your trailer. After dropping your trailer go out the exit gate back around the guard shack and back to the Entrance gate.
- 2. When they are done unloading reconnect and go to the scale again.
- 3. After scaling take the scale ticket to the office.