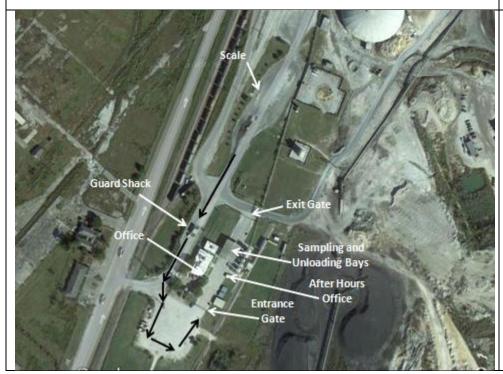

## (Energis) Geocycle

2175 Gardner Blvd Holly Hill, SC 29059 33.274486, -80.434753

- 1. To enter the facility you cross an active rail road track so be careful and go straight to the guard shack.
- 2. After the guard grants access go to the scale.3.
- a. If you have a CB call the guard and tell them you're from STC, scaling in, and your truck number.
- b. If you don't have a CB the guard will come out of the shack and wave you forward.

- 1. After scaling pick up your scale ticket at the Guard Shack.
- 2. Drive to the entrance gate and park.

- 1. Go into the office and give them your paperwork.
- 2. They will give you instructions from there.

- 1. When entering the first gate you will be directed where to park or drop your trailer. After dropping your trailer go out the exit gate back around the guard shack and back to the Entrance gate.
- 2. When they are done unloading reconnect and go to the scale again.
- 3. After scaling take the scale ticket to the office.