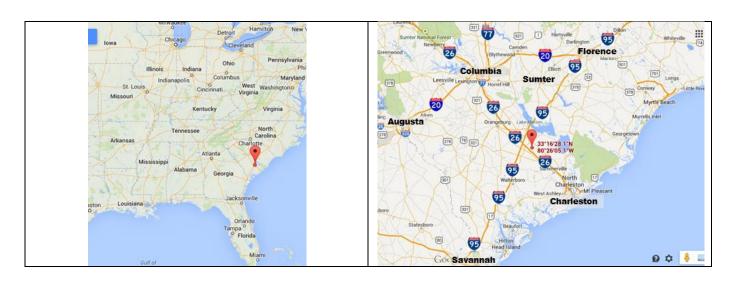

## (Energis) Geocycle

2175 Gardner Blvd Holly Hill, SC 29059 33.274486, -80.434753

|  | From: SC I-26 East Exit 177 |   |        |     |     |  |
|--|-----------------------------|---|--------|-----|-----|--|
|  | L                           |   |        |     |     |  |
|  |                             | N | SC-453 | 3.1 | RHS |  |
|  |                             |   |        |     |     |  |
|  |                             |   |        |     |     |  |

The white arrow in the map to the left shows the position of the white arrow in the picture below it.

You will see the Holcim symbol and that is your entrance.

| Fro | From: SC I-95 South Exit 93 |              |     |     |  |  |  |  |  |
|-----|-----------------------------|--------------|-----|-----|--|--|--|--|--|
| L   |                             |              |     |     |  |  |  |  |  |
| L   | S                           | US-15        | 3.2 | LGT |  |  |  |  |  |
| SL  |                             |              |     |     |  |  |  |  |  |
| SL  | Е                           | US-176       | 4.6 |     |  |  |  |  |  |
| R   |                             |              |     |     |  |  |  |  |  |
| K   | Е                           | US-176 TRUCK | 2.2 | SS  |  |  |  |  |  |
| R   |                             |              |     |     |  |  |  |  |  |
| K   | S                           | SC-453       | 2.5 | LHS |  |  |  |  |  |