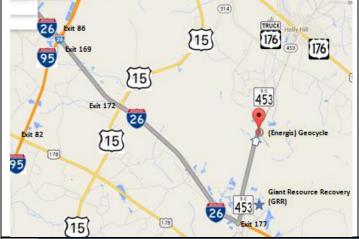

No trucks through the town of Holly Hill. Take the US-176 TRUCK bypass. As shown on the map, there is a Ford dealer on the left and a Boyd's furniture store on the right. The next road on the right isn't marked well but it's the US-176 TRUCK route that you need to take.

The above map has white arrows that correlate with the arrows in the pictures below. The numbers represent the picture number that contains that corresponding arrow.

After passing Ford dealer turn into US 176 TRUCK