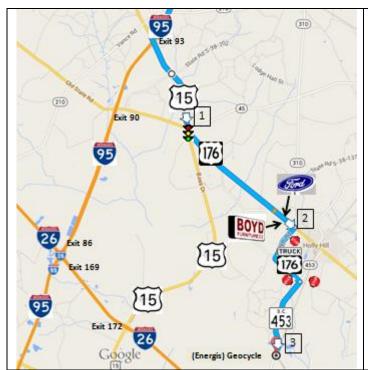

No trucks through the town of Holly Hill. Take the US-176 TRUCK bypass. As shown on the map, there is a Ford dealer on the left and a Boyd's furniture store on the right. The next road on the right isn't marked well but it's the US-176 TRUCK route that you need to take.

The above map has white arrows that correlate with the arrows in the pictures below. The numbers represent the picture number that contains that corresponding arrow.

After passing Ford dealer turn into US 176 TRUCK