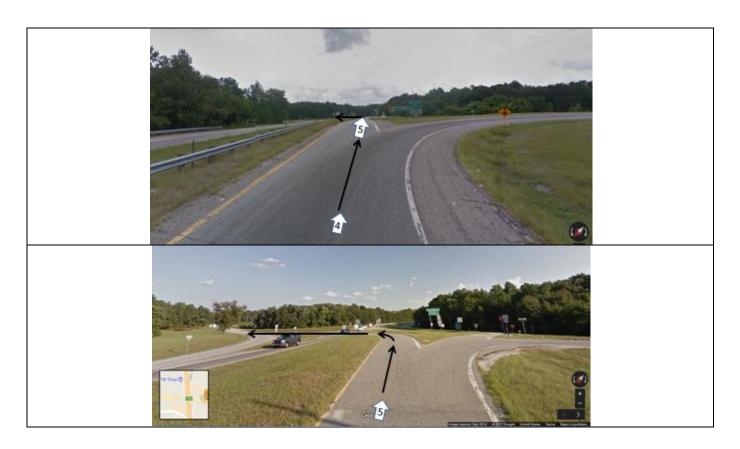

# From I-26 West Bound To Customer Dak Americas

570 K Ave Gaston, SC 46135 33.868473, -81.018670

| From: I-26 West Bound Exit 119 |  |                       |              |              |
|--------------------------------|--|-----------------------|--------------|--------------|
| R                              |  | End ramp off Exit 119 | Y left       |              |
|                                |  |                       |              |              |
| L                              |  |                       | ALL TRUCKS ← |              |
|                                |  | K Ave                 | 1.3          | left at Sign |
|                                |  |                       |              |              |

### From Customer To I-26 West Dak Americas

570 K Ave Gaston, SC 46135 33.868473, -81.018670