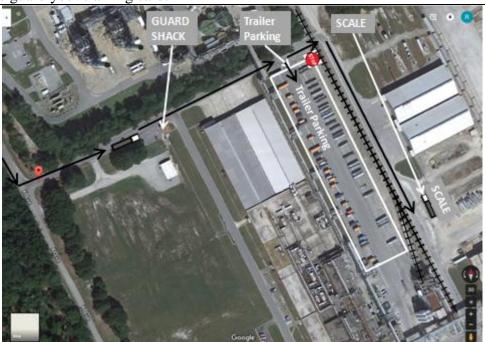

Page 2

The picture below is a satellite picture that shows the entrance to the facility. Park before you get to the guard shack and go in. Get training before you come in the first time. Each time after that park and go in and show the guard your training card.

The picture below is a satellite picture that shows the entrance to the facility. Park before you get to the guard shack and go in. Get training before you come in the first time. Each time after that park and go in and show the guard your training card.