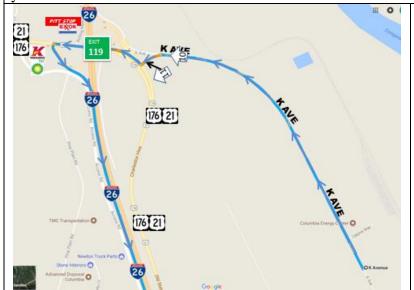

Below is the map that shows this can be a little confusing the first time you go to this location. The customer is not on this map, but it still looks a little muddled. There is overnight parking at both the