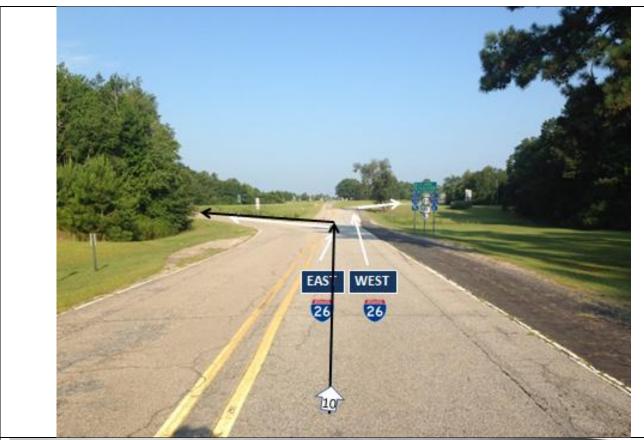

#### From Customer To I-26 East Dak Americas

570 K Ave Gaston, SC 46135 33.868473, -81.018670

Heading east is a little more difficult to explain. As soon as you get out into the wooded area you will be given the opportunity to go straight or slight left. Go to the left. That will take you to a stop sign. Turn right then a quick left to go over the bridge. After the bridge the I-26 east bound ramp will be on your left hand side.

| From: Customer to I-26 East Bound |   |             |                 |             |  |
|-----------------------------------|---|-------------|-----------------|-------------|--|
| R                                 |   |             | "y" iı          | "y" in road |  |
| K                                 |   | K Ave       | 1.2             |             |  |
| L                                 |   |             | Stoj            |             |  |
|                                   |   |             | < 0.1           | Sign        |  |
| R                                 | N | US-21       | follow left ove |             |  |
|                                   | N | US-176      | 0.4             | bridge      |  |
| L                                 |   |             |                 |             |  |
|                                   | Е | I-26 onramp |                 |             |  |