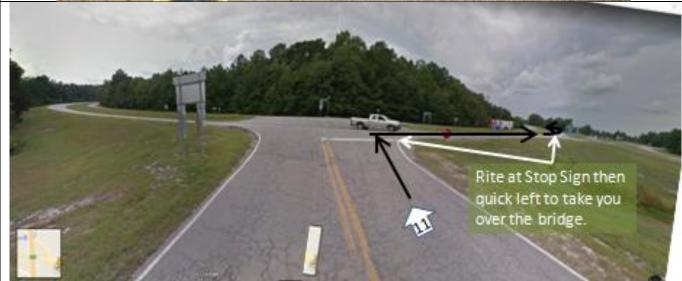

#### From Customer To I-26 East Dak Americas

570 K Ave Gaston, SC 46135 33.868473, -81.018670

Heading east is a little more difficult to explain. As soon as you get out into the wooded area you will be given the opportunity to go straight or slight left. Go to the left. That will take you to a stop sign. Turn right then a quick left to go over the bridge. After the bridge the I-26 east bound ramp will be on your left hand side.

| From: Customer to I-26 East Bound |   |             |                 |             |  |
|-----------------------------------|---|-------------|-----------------|-------------|--|
| R                                 |   |             | "y" iı          | "y" in road |  |
| K                                 |   | K Ave       | 1.2             |             |  |
| L                                 |   |             | Stoj            |             |  |
|                                   |   |             | < 0.1           | Sign        |  |
| R                                 | N | US-21       | follow left ove |             |  |
|                                   | N | US-176      | 0.4             | bridge      |  |
| L                                 |   |             |                 |             |  |
|                                   | Е | I-26 onramp |                 |             |  |