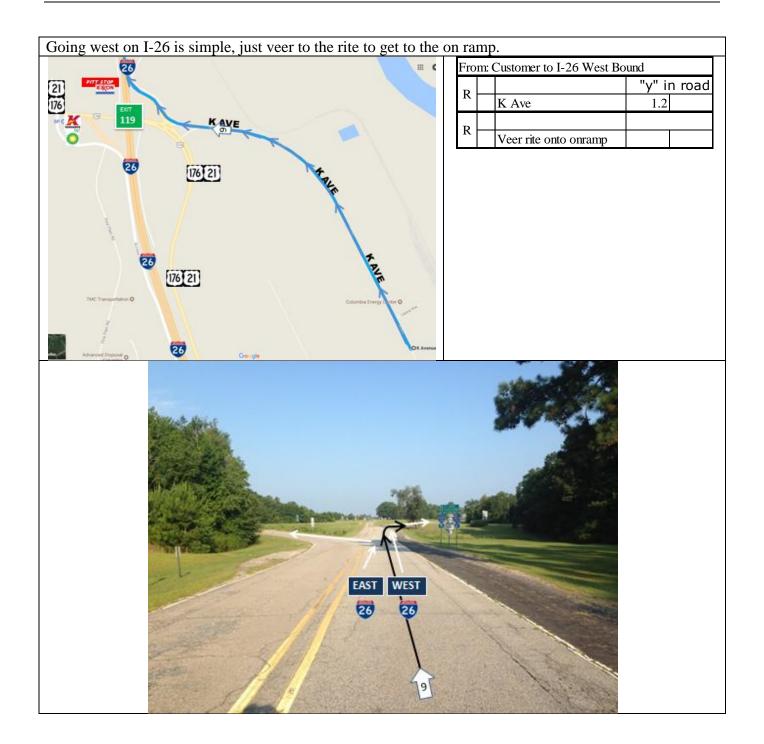

### From Customer To I-26 West Dak Americas

570 K Ave Gaston, SC 46135 33.868473, -81.018670