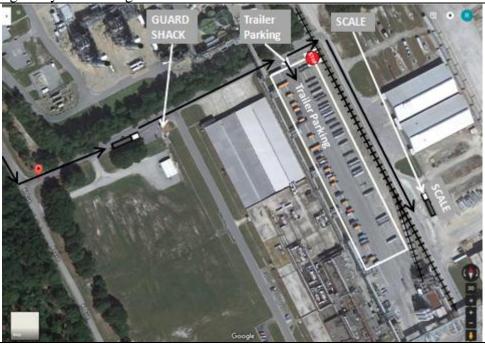

Page 2

The picture below is a satellite picture that shows the entrance to the facility. Park before you get to the guard shack and go in. Get training before you come in the first time. Each time after that park and go in and show the guard your training card.

The picture below is a satellite picture that shows the entrance to the facility. Park before you get to the guard shack and go in. Get training before you come in the first time. Each time after that park and go in and show the guard your training card.