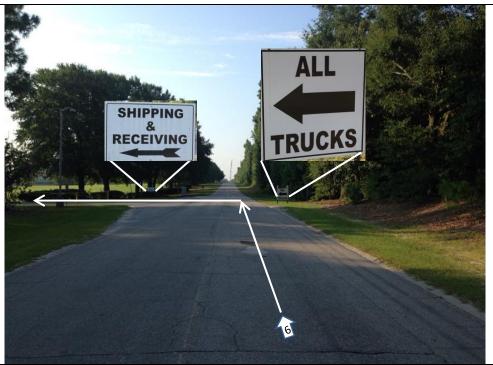

# From I-26 East Bound To Customer Dak Americas

570 K Ave Gaston, SC 46135 33.868473, -81.018670

| Fro | From: I-26 East Bound Exit 119 |        |            |              |  |
|-----|--------------------------------|--------|------------|--------------|--|
| Ъ   | S                              | US-21  |            |              |  |
| K   | S                              | US-176 | 0.3        |              |  |
| L   |                                |        | ALL TRUCKS |              |  |
|     |                                | K Ave  | 1.3        | left at Sign |  |