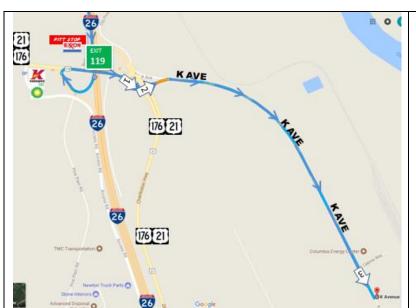

#### From Customer To I-26 East Dak Americas

570 K Ave Gaston, SC 46135 33.868473, -81.018670

Heading east is a little more difficult to explain. As soon as you get out into the wooded area you will be given the opportunity to go straight or slight left. Go to the left. That will take you to a stop sign. Turn right then a quick left to go over the bridge. After the bridge the I-26 east bound ramp will be on your left hand side.

| From: Customer to I-26 East Bound |   |             |                 |             |  |
|-----------------------------------|---|-------------|-----------------|-------------|--|
| R                                 |   |             | "y" iı          | "y" in road |  |
| K                                 |   | K Ave       | 1.2             |             |  |
| L                                 |   |             | Stoj            |             |  |
|                                   |   |             | < 0.1           | Sign        |  |
| R                                 | N | US-21       | follow left ove |             |  |
|                                   | N | US-176      | 0.4             | bridge      |  |
| L                                 |   |             |                 |             |  |
|                                   | Е | I-26 onramp |                 |             |  |