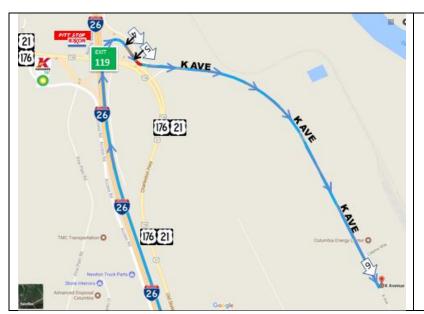

Below is the map that shows this can be a little confusing the first time you go to this location. The customer is not on this map, but it still looks a little muddled. There is overnight parking at both the