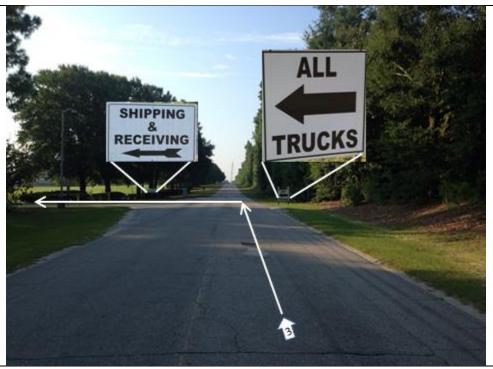

# From I-26 East Bound To Customer Dak Americas

570 K Ave Gaston, SC 46135 33.868473, -81.018670

| Fro | From: I-26 East Bound Exit 119 |        |            |              |  |
|-----|--------------------------------|--------|------------|--------------|--|
| Ъ   | S                              | US-21  |            |              |  |
| K   | S                              | US-176 | 0.3        |              |  |
| L   |                                |        | ALL TRUCKS |              |  |
|     |                                | K Ave  | 1.3        | left at Sign |  |