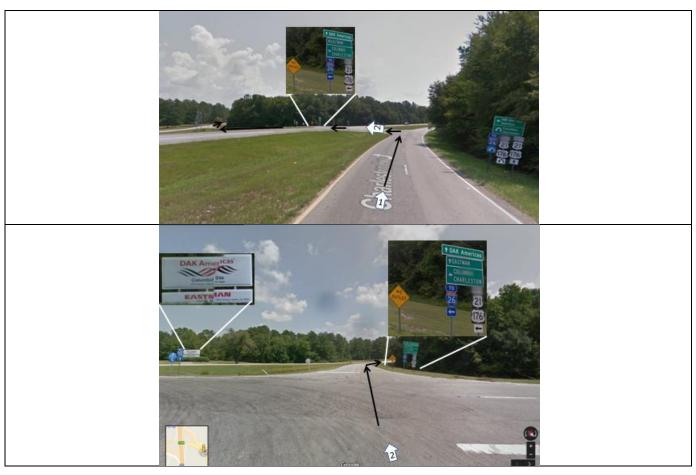

6...From customer to I-26 East 8...From customer to I-26 West

The White arrows in the maps correlate to the white arrows in the pictures. Some pictures have

several white arrows because the turns are so close together so be ready for that.

#### From Customer To I-26 East Dak Americas

570 K Ave Gaston, SC 46135 33.868473, -81.018670

Heading east is a little more difficult to explain. As soon as you get out into the wooded area you will be given the opportunity to go straight or slight left. Go to the left. That will take you to a stop sign. Turn right then a quick left to go over the bridge. After the bridge the I-26 east bound ramp will be on your left hand side.

| From: Customer to I-26 East Bound |   |             |                 |             |  |
|-----------------------------------|---|-------------|-----------------|-------------|--|
| R                                 |   |             | "y" iı          | "y" in road |  |
| K                                 |   | K Ave       | 1.2             |             |  |
| L                                 |   |             | Stoj            |             |  |
|                                   |   |             | < 0.1           | Sign        |  |
| R                                 | N | US-21       | follow left ove |             |  |
|                                   | N | US-176      | 0.4             | bridge      |  |
| L                                 |   |             |                 |             |  |
|                                   | Е | I-26 onramp |                 |             |  |