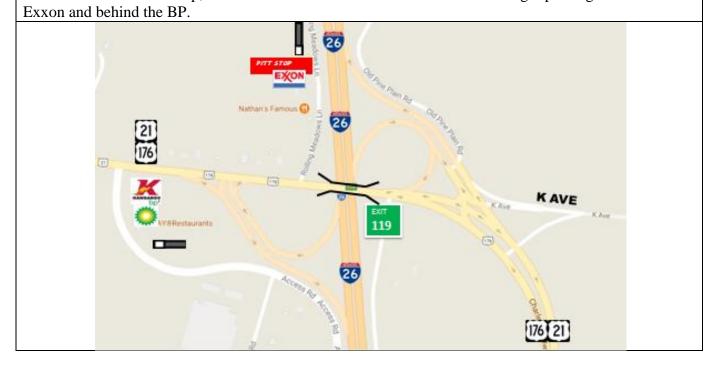

Below is the map that shows this can be a little confusing the first time you go to this location. The customer is not on this map, but it still looks a little muddled. There is overnight parking at both the

# From I-26 East Bound To Customer Dak Americas

570 K Ave Gaston, SC 46135 33.868473, -81.018670

| Fro | From: I-26 East Bound Exit 119 |        |            |              |  |
|-----|--------------------------------|--------|------------|--------------|--|
| Ъ   | S                              | US-21  |            |              |  |
| K   | S                              | US-176 | 0.3        |              |  |
| L   |                                |        | ALL TRUCKS |              |  |
|     |                                | K Ave  | 1.3        | left at Sign |  |