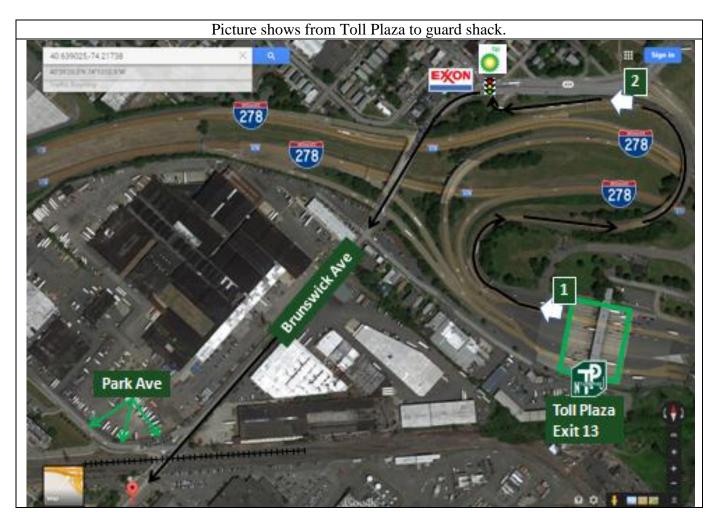

**Conoco Phillips** 1400 S. Park Ave Linden, NJ 07036 40.639025,-74.21738

While traveling on the New Jersey Turnpike take Exit 13. (This will be around Mile Marker 98-100) After going through the toll plaza stay to the rite until you get to the light. (As you see from the pictures below you're following the signs that say Elizabeth until you get to the light.) Once at the light turn left and go straight over the tracks, into the gate and to the guard shack.

| New Jersey Turnpike (NJTP) Exit 13 ~MM 98-100 |  |               |               |      |
|-----------------------------------------------|--|---------------|---------------|------|
| L                                             |  |               | Straight into |      |
|                                               |  | Brunswick Ave | 0.5           | Gate |