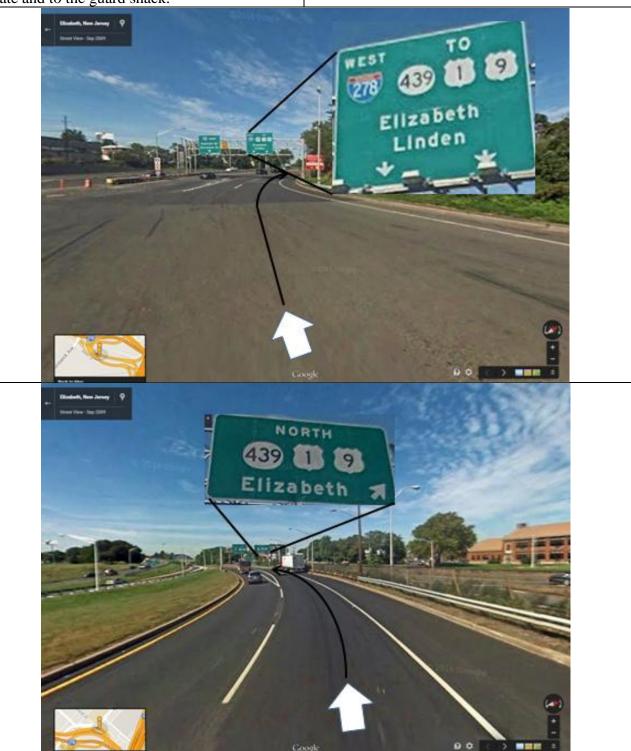

**Conoco Phillips** 1400 S. Park Ave Linden, NJ 07036 40.639025,-74.21738

While traveling on the New Jersey Turnpike take Exit 13. (This will be around Mile Marker 98-100) After going through the toll plaza stay to the rite until you get to the light. (As you see from the pictures below you're following the signs that say Elizabeth until you get to the light.) Once at the light turn left and go straight over the tracks, into the gate and to the guard shack.