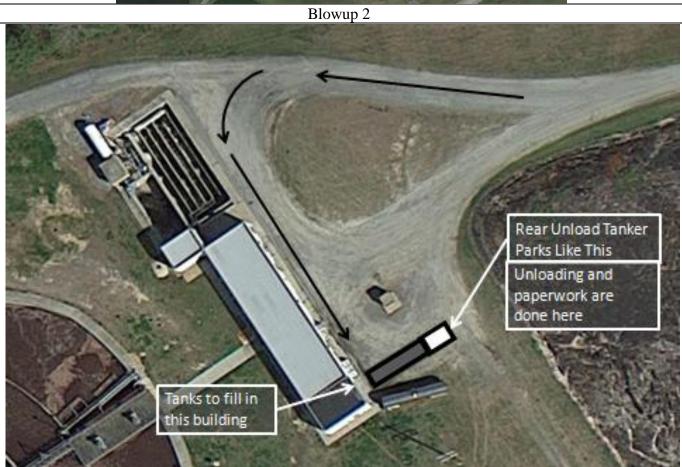

At this location there is no office for you to go to. The guard will call for someone to meet you at the unload area and they will help you get started and do the paperwork

Page 2

## **Perdue Farms**

3539 Governors Rd Lewiston Woodville, NC 27849 36.141933,-77.214811

- 1. The picture below is an overview of this facility.
- 2. When you go through the gate the Guard will call somebody to meet you at the unloading area. The unload area in shown in Blowup 2 on the next page.
- 3. Once at the unloading area they will unlock doors and provide you access to places you need to unload.

Page 4