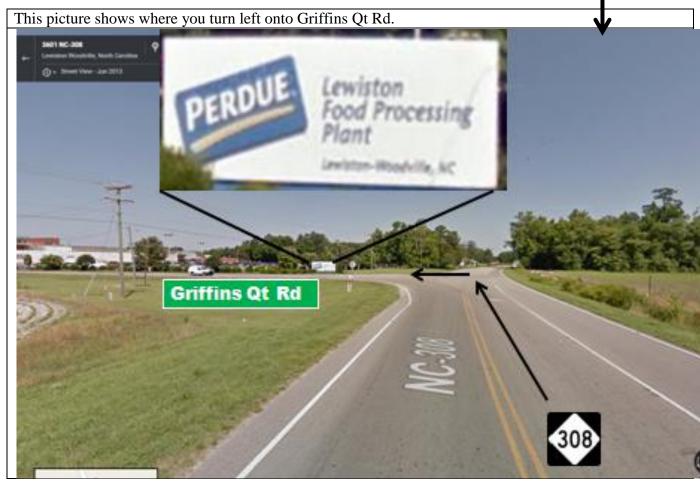

## **Perdue Farms**

3539 Governors Rd Lewiston Woodville, NC 27849 36.141933,-77.214811

|   | SC | US-378 on ramp to I-95 at Exit 135 |                 |             |        |
|---|----|------------------------------------|-----------------|-------------|--------|
|   |    |                                    |                 |             |        |
|   |    | N                                  | I-95            | 201         | X 138A |
|   | ST |                                    |                 |             |        |
| Ľ | 31 | Е                                  | US-64           | 29.8        | X 494  |
|   | L  |                                    |                 | FR          |        |
|   |    | Е                                  | NC-42           | 7.4         | 1ST SS |
| Ī | L  |                                    |                 | Truck Stop  |        |
|   |    | Е                                  | NC-42           | 19          | FY     |
|   | L  |                                    |                 | Perdue Sign |        |
|   |    | W                                  | NC-308          | 2.9         | LHS    |
| Ī | L  |                                    |                 | 3rd Gate    |        |
|   |    |                                    | Griffins Qt Rd. | 0.3         | RHS    |