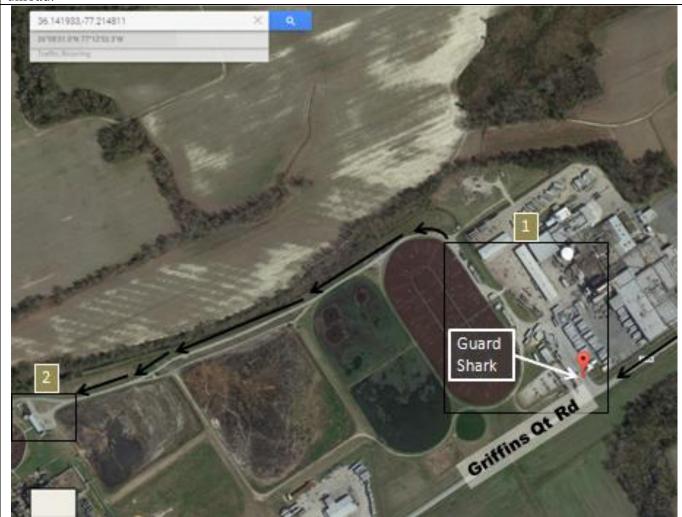

## **Perdue Farms**

3539 Governors Rd Lewiston Woodville, NC 27849 36.141933,-77.214811

- 1. The picture below is an overview of this facility.
- 2. When you go through the gate the Guard will call somebody to meet you at the unloading area. The unload area in shown in Blowup 2 on the next page.
- 3. Once at the unloading area they will unlock doors and provide you access to places you need to unload.