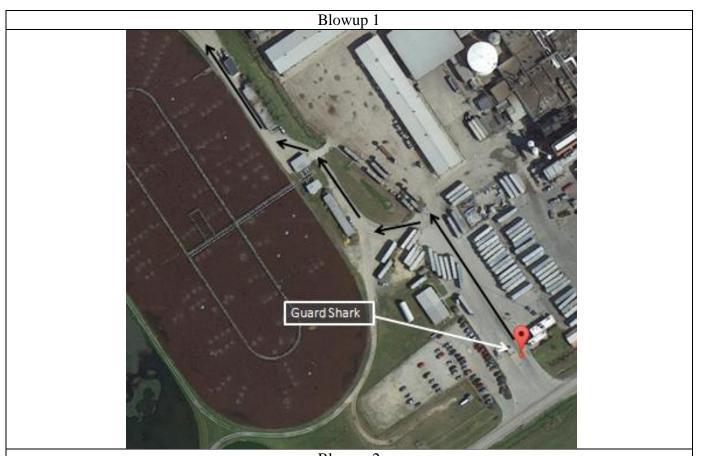

## **Perdue Farms**

3539 Governors Rd Lewiston Woodville, NC 27849 36.141933,-77.214811

- 1. The picture below is an overview of this facility.
- 2. When you go through the gate the Guard will call somebody to meet you at the unloading area. The unload area in shown in Blowup 2 on the next page.
- 3. Once at the unloading area they will unlock doors and provide you access to places you need to unload.