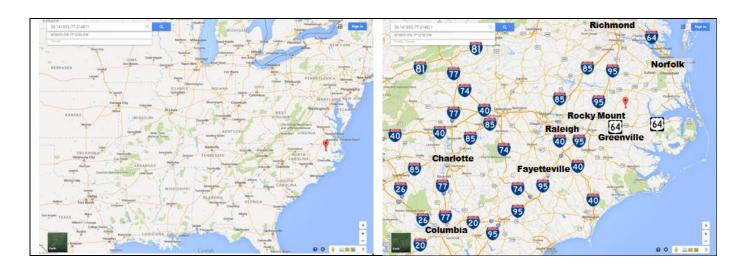

## **Perdue Farms**

3539 Governors Rd Lewiston Woodville, NC 27849 36.141933,-77.214811

|   | SC | US-378 on ramp to I-95 at Exit 135 |                 |             |        |
|---|----|------------------------------------|-----------------|-------------|--------|
|   |    |                                    |                 |             |        |
|   |    | N                                  | I-95            | 201         | X 138A |
|   | ST |                                    |                 |             |        |
| Ľ | 31 | Е                                  | US-64           | 29.8        | X 494  |
|   | L  |                                    |                 | FR          |        |
|   |    | Е                                  | NC-42           | 7.4         | 1ST SS |
| Ī | L  |                                    |                 | Truck Stop  |        |
|   |    | Е                                  | NC-42           | 19          | FY     |
|   | L  |                                    |                 | Perdue Sign |        |
|   |    | W                                  | NC-308          | 2.9         | LHS    |
| Ī | L  |                                    |                 | 3rd Gate    |        |
|   |    |                                    | Griffins Qt Rd. | 0.3         | RHS    |