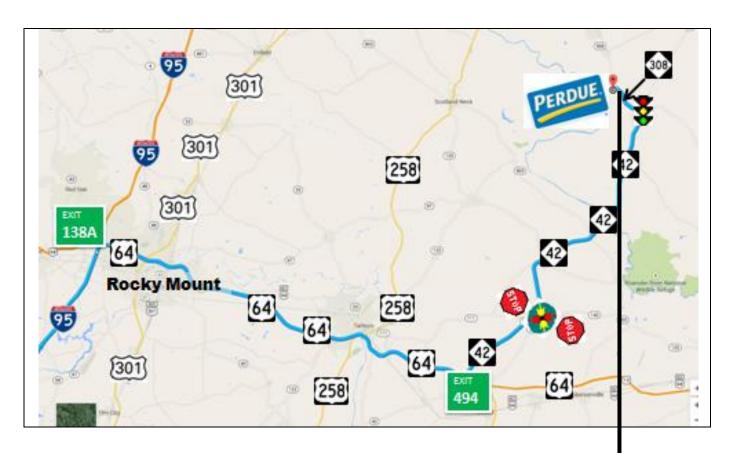

## **Perdue Farms**

3539 Governors Rd Lewiston Woodville, NC 27849 36.141933,-77.214811

|   | SC | US-378 on ramp to I-95 at Exit 135 |                 |             |        |
|---|----|------------------------------------|-----------------|-------------|--------|
|   |    |                                    |                 |             |        |
|   |    | N                                  | I-95            | 201         | X 138A |
|   | ST |                                    |                 |             |        |
| Ľ | 31 | Е                                  | US-64           | 29.8        | X 494  |
|   | L  |                                    |                 | FR          |        |
|   |    | Е                                  | NC-42           | 7.4         | 1ST SS |
| Ī | L  |                                    |                 | Truck Stop  |        |
|   |    | Е                                  | NC-42           | 19          | FY     |
|   | L  |                                    |                 | Perdue Sign |        |
|   |    | W                                  | NC-308          | 2.9         | LHS    |
| Ī | L  |                                    |                 | 3rd Gate    |        |
|   |    |                                    | Griffins Qt Rd. | 0.3         | RHS    |