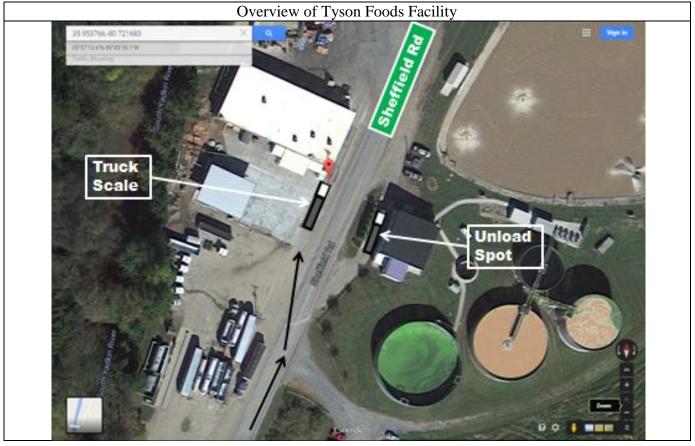

- 1. This place has no gate or fence. Sheffield Rd just goes right through the facility without even a stop sign.
- 2. I've put a hole in the top of my sleeper while pulling into the unload spot. I suggest getting a spotter to prevent this from happening to you.