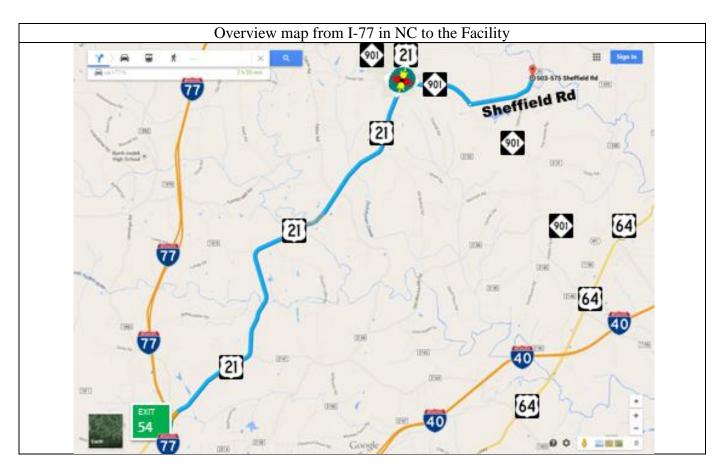

## **Tyson Foods, INC**

501 Sheffield Rd Harmony, NC 28634 35.953766,-80.721683

| SC US-521 Onramp to I-20 at Exit 98 |     |              |      |       |
|-------------------------------------|-----|--------------|------|-------|
|                                     |     |              |      |       |
|                                     | W   | I-20         | 21.5 | X 76A |
| R                                   |     |              |      | NC    |
|                                     | N   | I-77         | 129  | X 54  |
| R                                   |     |              |      |       |
|                                     | N   | US-21        | 9.6  | FY    |
| R                                   |     |              |      |       |
|                                     | S/E | NC-901       | 1.7  |       |
| L                                   |     |              |      | Scale |
|                                     |     | Sheffield Rd | 1.5  | LHS   |