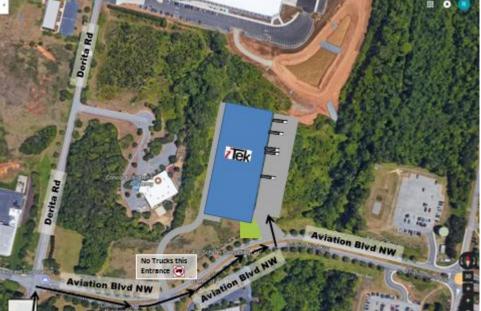

This is the image I drew the *i*Tek building and driveways onto. Expect some minor inaccuracies.

Once in the truck parking area the customer's personnel entrance is in the man door next to the ramp. Today it's only marked with a number "3", but that may change when you go.