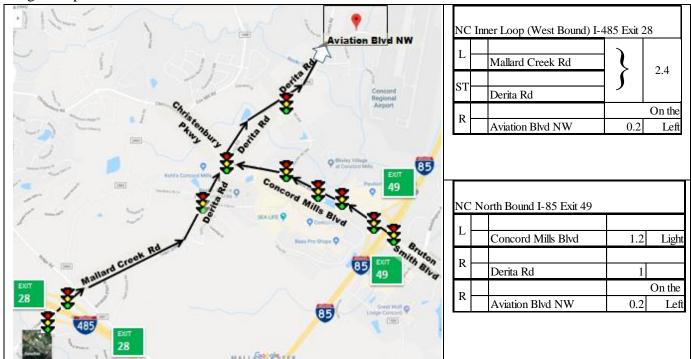

This customer is close to Charlotte, NC and I-85 and the I-485 loop. Directions for both are shown above. The white arrow in the map above shows the location of the white arrow on the ground image on the next page. The box on the map above shows the area that is covered by the satellite image on the next page.