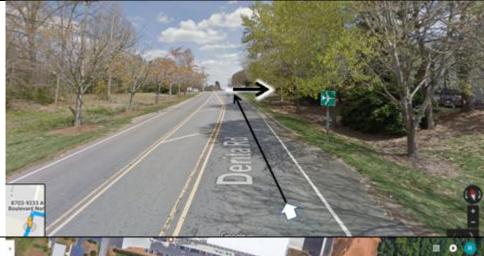

The white arrow at the bottom of this picture shows the location of the white arrow on the map on the previous page. This is what you should see before you turn onto Aviation Blvd NW.

When you go down Aviation Blvd NW don't take the first entrance into the *i*Tek building go to the second one.