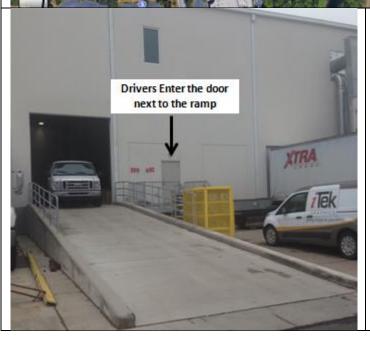

This is the image I drew the *i*Tek building and driveways onto. Expect some minor inaccuracies.

Once in the truck parking area the customer's personnel entrance is in the man door next to the ramp. Today it's only marked with a number "3", but that may change when you go.