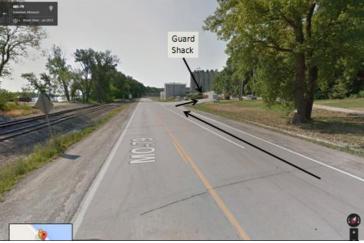

| Har | Hannibal, MO I-72 Exit 157 |       |      |         |
|-----|----------------------------|-------|------|---------|
|     |                            |       | Guar | d Shack |
|     | S                          | MO-79 | 4    | RHS     |

Easy to find just 4 miles down one road. After passing the Guard Shack go up the hill get on the scale and get the rest of your instructions from the scale master.