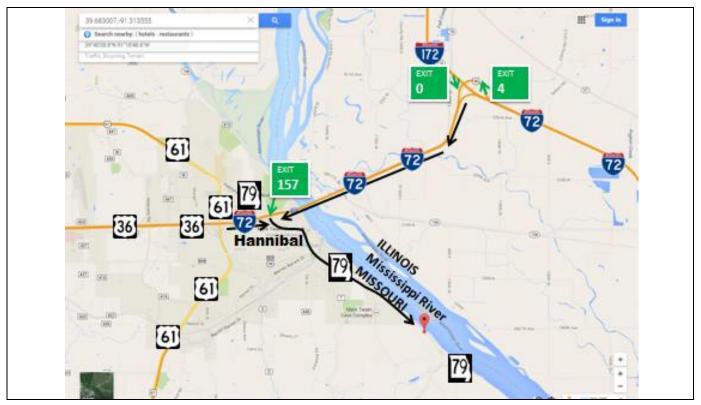

## **Green America Recycling**

10107 Highway 79 Hannibal, MO 63401 39.683007,-91.313555

When I came up here I caught US-61 at St Louis MO. I went North on US-61 for 76.1 miles and turned right onto I-72 East. US-61 was a good drive. I suggest avoiding the small roads in the town of Hannibal MO trying to find a shortcut to MO-79.

Easy to find just 4 miles down one road. After passing the Guard Shack go up the hill get on the scale and get the rest of your instructions from the scale master.