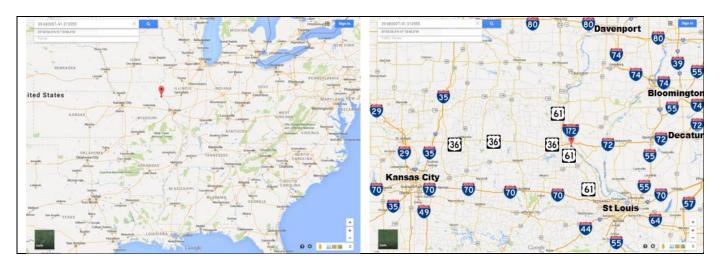

## **Green America Recycling**

10107 Highway 79 Hannibal, MO 63401 39.683007,-91.313555

When I came up here I caught US-61 at St Louis MO. I went North on US-61 for 76.1 miles and turned right onto I-72 East. US-61 was a good drive. I suggest avoiding the small roads in the town of Hannibal MO trying to find a shortcut to MO-79.