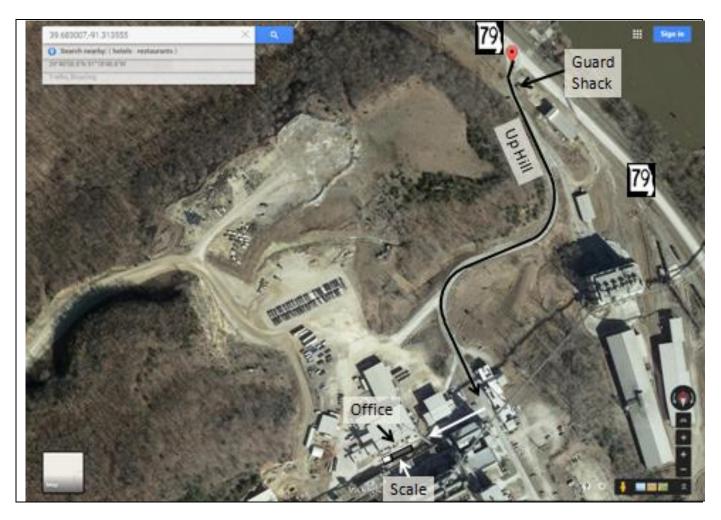

Easy to find just 4 miles down one road. After passing the Guard Shack go up the hill get on the scale and get the rest of your instructions from the scale master.