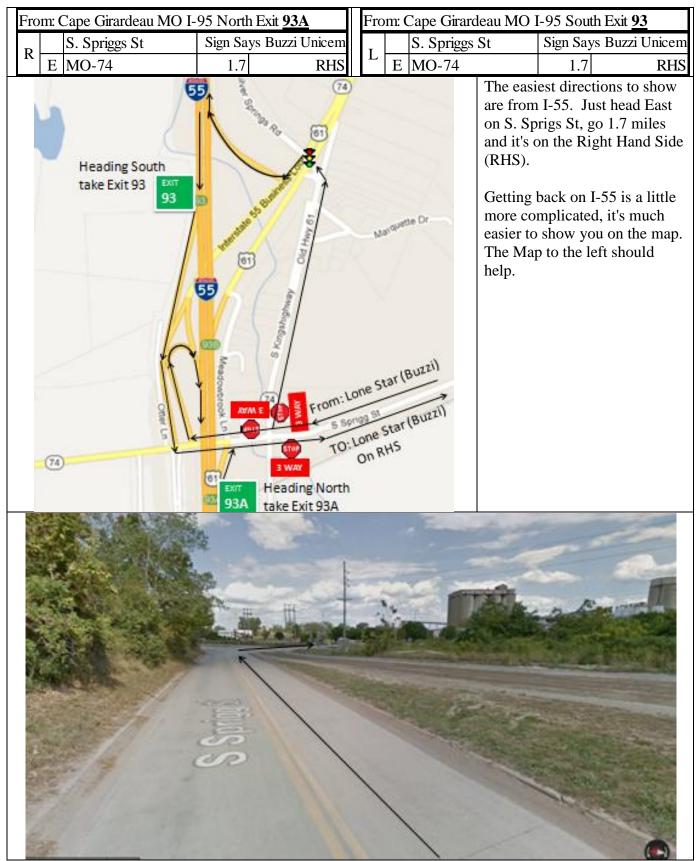

## Buzzi Unichem USA

2524 S. Sprigg St. Cape Girardeau, MO 63702 37.269645, -89.538236

Giving directions into Buzzi at Cape Girardeau can be a little tricky. There are three different interstates nearby and sometimes they block parts of Sprigg St. This is an attempt to give you the information you need without overloading you. From I-55 see the next page.

From I-24 or 57 turn the page.

When you get here just turn right into the facility