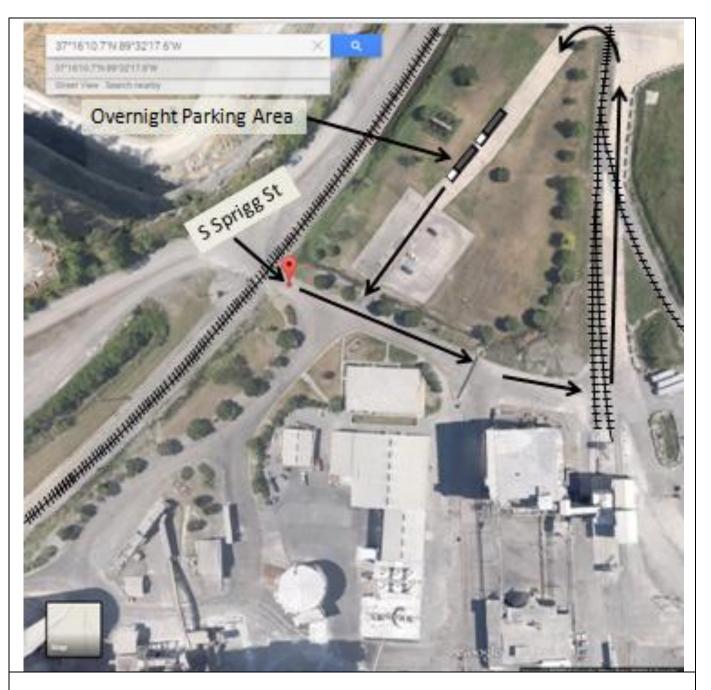

## Buzzi Unichem USA

2524 S. Sprigg St. Cape Girardeau, MO 63702 37.269645, -89.538236

Giving directions into Buzzi at Cape Girardeau can be a little tricky. There are three different interstates nearby and sometimes they block parts of Sprigg St. This is an attempt to give you the information you need without overloading you. From I-55 see the next page.