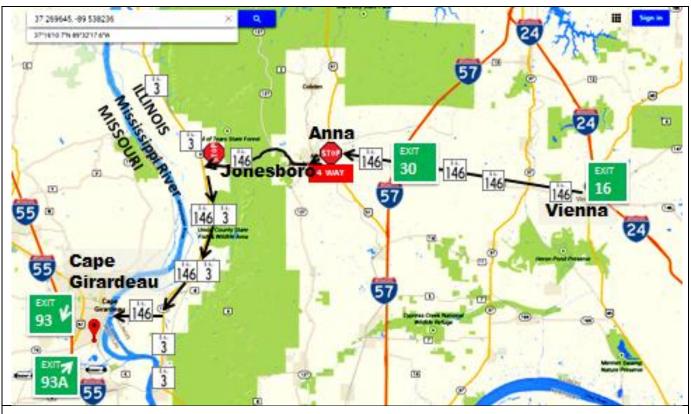

## Buzzi Unichem USA

2524 S. Sprigg St. Cape Girardeau, MO 63702 37.269645, -89.538236

When coming from Illinois it is a little more complicated to explain. This page is to help you get to the Cape Girardeau Illinois, Missouri state line. The next page shows from the state line to Bizzi.

| From: IL I-57 Exit 30 |   |               |      |               | From: Vienna IL I-26 Exit 16 |   |               |      |               |  |  |
|-----------------------|---|---------------|------|---------------|------------------------------|---|---------------|------|---------------|--|--|
|                       |   |               |      | Anna IL       |                              |   |               |      | Anna IL       |  |  |
|                       | W | IL-146        | 5.8  | 4 Way SS      |                              | W | IL-146        | 21.5 | 4 Way SS      |  |  |
| L                     |   |               |      | Jonesboro IL  | L                            |   |               |      | Jonesboro IL  |  |  |
|                       | W | IL-146        | 1.4  | Trafic Circle | L                            | W | IL-146        | 1.4  | Trafic Circle |  |  |
| R                     |   | Trafic Circle |      |               | R                            |   | Trafic Circle |      |               |  |  |
| ĸ                     | W | IL-146        | 0.2  |               | K                            | W | IL-146        | 0.2  |               |  |  |
| R                     |   |               |      |               | R                            |   |               |      | -             |  |  |
| ĸ                     | W | IL-146        | 7.7  | SS            | K                            | W | IL-146        | 7.7  | SS            |  |  |
| т                     | S | IL-3          |      |               | L                            | S | IL-3          |      |               |  |  |
| L                     | W | IL-146        | 11.7 |               |                              | W | IL-146        | 11.7 |               |  |  |
| R                     |   |               | М    | O State Line  | R                            |   |               | N    | MO State Line |  |  |
| K                     | W | IL-146        | 3.7  | Bridge        |                              | W | IL-146        | 3.7  | Bridge        |  |  |