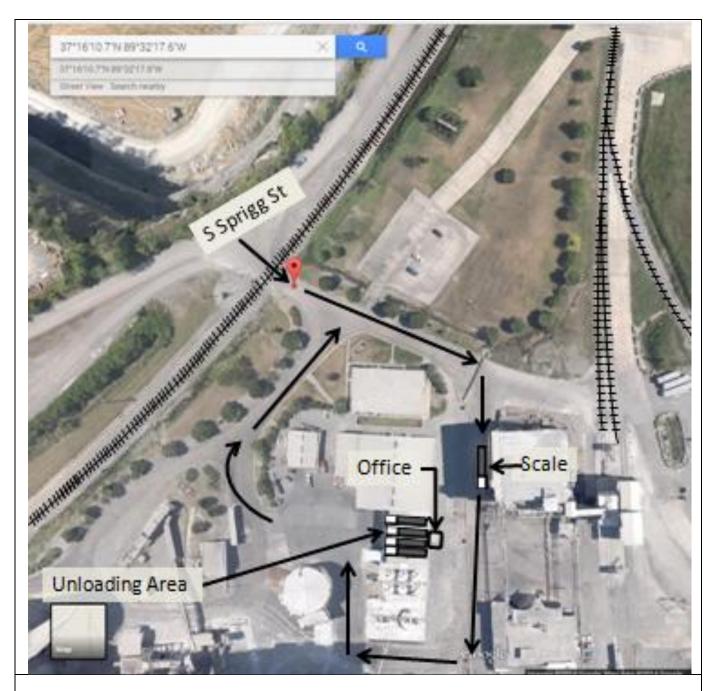

## Buzzi Unichem USA

2524 S. Sprigg St. Cape Girardeau, MO 63702 37.269645, -89.538236

Giving directions into Buzzi at Cape Girardeau can be a little tricky. There are three different interstates nearby and sometimes they block parts of Sprigg St. This is an attempt to give you the information you need without overloading you. From I-55 see the next page.

From I-24 or 57 turn the page.

When you get here just turn right into the facility