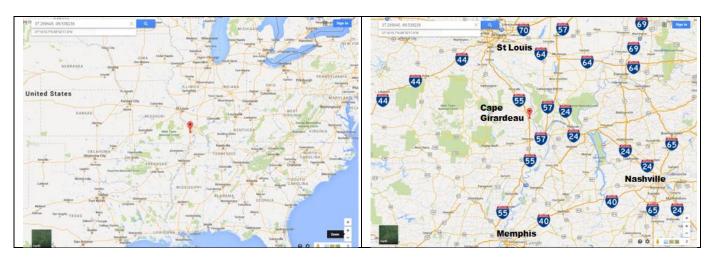

## Buzzi Unichem USA

2524 S. Sprigg St. Cape Girardeau, MO 63702 37.269645, -89.538236

Giving directions into Buzzi at Cape Girardeau can be a little tricky. There are three different interstates nearby and sometimes they block parts of Sprigg St. This is an attempt to give you the information you need without overloading you. From I-55 see the next page.

From I-24 or 57 turn the page.

When you get here just turn right into the facility