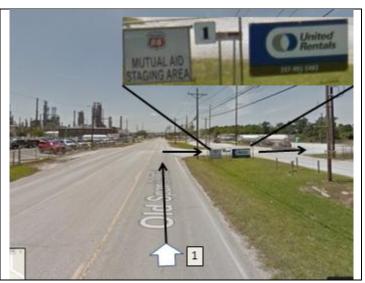

## Westlake Refinery

2200 Old Spanish Trail Westlake, LA 70669 30.245038,-93.270466

| From: Westlake LA (I-10 West Exit 27) |   |                   |               |     |  |
|---------------------------------------|---|-------------------|---------------|-----|--|
| L                                     |   | Sampson St        | Burger King   |     |  |
|                                       | N | LA-378            | 0.3           | LGT |  |
| L                                     |   | Sulphur Ave       |               | 1st |  |
|                                       | W | LA-379            | 0.5           | LGT |  |
| L                                     |   |                   | Truck Parking |     |  |
|                                       |   | Old Spanish Trail | 0.2           | RHS |  |

The white arrow in the map below shows the location of the white arrow in the picture to the rite.