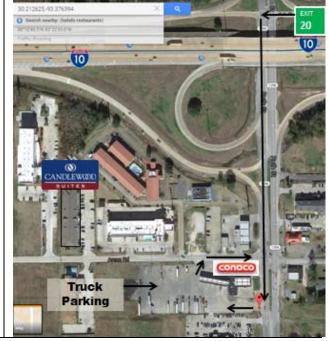

The white arrow in the map below shows the location of the white arrow in the picture to the rite.

| Candlewood Suites (Hotel) |                                       |         |             |            |  |  |
|---------------------------|---------------------------------------|---------|-------------|------------|--|--|
| 320                       | 320 Arena Rd                          |         |             |            |  |  |
| Sulphur, LA 70665         |                                       |         |             |            |  |  |
| 30.                       | 30.212625,-93.376394                  |         |             |            |  |  |
| Pho                       | Phone: (337) 528-5777                 |         |             |            |  |  |
| Fro                       | From: Westlake Refinery, Westlake, LA |         |             |            |  |  |
| R                         |                                       |         | Sulphur, LA |            |  |  |
|                           | W                                     | I-10    | 7.2         | X 20       |  |  |
| L                         |                                       |         | Conoco      | Truck Stop |  |  |
|                           | S                                     | Ruth St | 0.2         | RHS        |  |  |