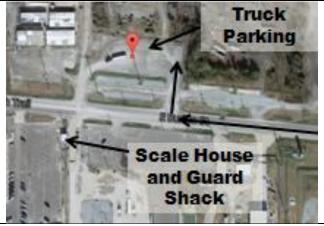

## Westlake Refinery

2200 Old Spanish Trail Westlake, LA 70669 30.245038,-93.270466

| From: Westlake LA (I-10 West Exit 27) |   |                   |               |     |  |
|---------------------------------------|---|-------------------|---------------|-----|--|
| L                                     |   | Sampson St        | Burger King   |     |  |
|                                       | N | LA-378            | 0.3           | LGT |  |
| L                                     |   | Sulphur Ave       |               | 1st |  |
|                                       | W | LA-379            | 0.5           | LGT |  |
| L                                     |   |                   | Truck Parking |     |  |
|                                       |   | Old Spanish Trail | 0.2           | RHS |  |