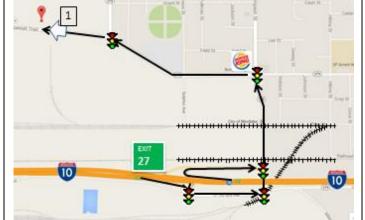

## Westlake Refinery

2200 Old Spanish Trail Westlake, LA 70669 30.245038,-93.270466

| From: Westlake LA (I-10 West Exit 27) |   |                   |               |     |  |
|---------------------------------------|---|-------------------|---------------|-----|--|
| L                                     |   | Sampson St        | Burger King   |     |  |
|                                       | N | LA-378            | 0.3           | LGT |  |
| L                                     |   | Sulphur Ave       |               | 1st |  |
|                                       | W | LA-379            | 0.5           | LGT |  |
| L                                     |   |                   | Truck Parking |     |  |
|                                       |   | Old Spanish Trail | 0.2           | RHS |  |

The white arrow in the map below shows the location of the white arrow in the picture to the rite.