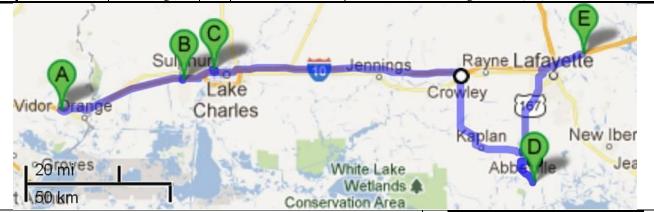

## Other Facilities Supporting Westlake Refinery

| Map | What               | Town, State       | Exit # | Coordanate           | Address and Phone No.                                       |
|-----|--------------------|-------------------|--------|----------------------|-------------------------------------------------------------|
| A   | Flying J           | Orange, TX        | 873    | 30.117058,-93.820829 | 71121-10 West, Orange, TX 77630, PH: (409) 883-9465         |
| A   | Pilot              | Orange, TX        | 873    | 30.113049,-93.82106  | 2205 North Highway 62, Orange, TX 77630, Ph: (409) 745-1124 |
| В   | Candlewood Hotel   | Sulphur, LA       | 20     | 30.212625,-93.376394 | 320 Arena Rd, Sulphur, LA 70665, Ph: (337) 528-5777         |
| C   | Wrestlake Refinery | Westlake, LA      | 27     | 30.245038,-93.270466 | 2200 Old Spanish Trail, Westlake, LA 70669                  |
| D   | Bodin Oil          | Abbeville         | 82     | 29.888915,-92.09895  | 18101 W. LA Hwy 330, Abbeville, LA 70510 Ph: (337) 893-9369 |
| Е   | Pilot              | Breaux Bridge, LA | 109    | 30.292581,-91.914294 | 2112 Rees St, Breaux Bridge, LA, Ph: (337) 332-1253         |

- 1. Not a lot of Pilot's or Flying Js in this area. I checked for 100 miles around the refinery and these three are the only ones I could find.
- 2. Candlewood Hotel is where many drivers take their 34 Hour break.
- 3. Bodin Oil is a place we've gotten cutter from in the past. More detailed information is on the Bodin Oil page.