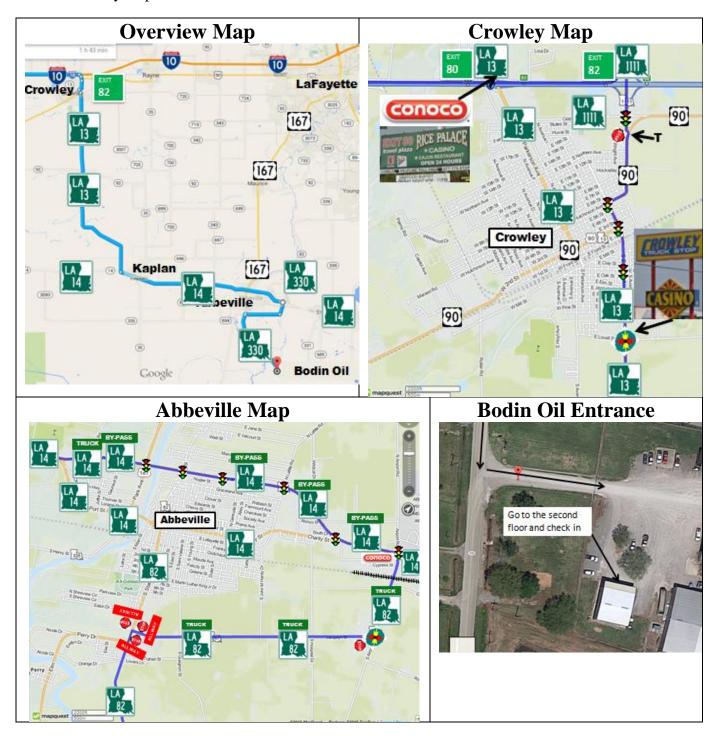

## **Bodin Oil Company**

18101 W. LA Hwy 330 Abbeville, LA 70510 29.888915,-92.09895

Because of all the turns I've decided to give direction to and from Bodin Oil.

| Directions                     |   |                   |      |                       |                             | Directions                             |                   |      |                       |  |
|--------------------------------|---|-------------------|------|-----------------------|-----------------------------|----------------------------------------|-------------------|------|-----------------------|--|
| From I-10 to Bodin Oil         |   |                   |      |                       | Back to I-10 from Bodin Oil |                                        |                   |      |                       |  |
| From: Crowley, LA I-10 Exit 82 |   |                   |      |                       |                             | From: Bodin Oil Company, Abbeville, LA |                   |      |                       |  |
| R                              |   | Tower Rd          |      |                       |                             |                                        | 1 7/              | ĺ    | Road Name Change      |  |
|                                | S | LA-111            | 0.3  | Т                     | R                           | W                                      | LA-330            | 5.8  | ST (Straight)         |  |
| R                              | S | LA-13 Truck       |      |                       | СТ                          |                                        | S State St        |      | Abbeville, LA         |  |
|                                | W | US-90             | 0.9  | 1st LGT               | ST                          | Е                                      | LA-82             | 0.1  | SS                    |  |
| L                              |   |                   |      | Kaplan, LA            | R                           |                                        | Jacqulyn Rd       |      |                       |  |
|                                | S | LA-13 Truck/LA-13 | 16.7 | T                     | K                           | N                                      | LA-82 TRK/LA-3267 | 2.8  | Т                     |  |
| L                              |   |                   |      | Abbeville, LA         | Ţ                           |                                        | Airport Rd        |      |                       |  |
|                                | Е | LA-14/LA-14 BYP   | 13.7 | Conico Station LGT    | L                           | N                                      | LA-82 TRK/LA-3267 | 1    | 1st LGT               |  |
| R                              | S | Airport Rd        |      |                       | L                           |                                        |                   |      | Kaplan, LA,           |  |
|                                | S | LA-82 TRK/LA-3267 | 1    | Flashing Yellow Light | L                           | W                                      | LA-14/LA-14 BYP   | 13.7 | Flashing Yellow Light |  |
| R                              |   | Jacqulyn Rd       |      |                       | R                           |                                        |                   |      | Crowley, LA           |  |
|                                | S | LA-82 TRK/LA-3267 | 2.8  | T                     | IX                          | N                                      | LA-13             | 16.7 | Road Name Change      |  |
| L                              |   | S State St        |      | Road Name Change      | ST                          | N                                      | LA-13 TRK         |      |                       |  |
|                                | W | LA-82             | 0.3  | ST (Straight)         | 51                          | Е                                      | US-90             | 0.3  | LGT                   |  |
| ST                             |   |                   |      | Gate                  | R                           | N                                      | LA-13 TRK         |      |                       |  |
|                                | Е | LA-330            | 5.5  | LHS                   | IX                          | Е                                      | US-90             | 0.9  |                       |  |
|                                |   |                   |      |                       | Ţ                           |                                        | Tower Rd          |      |                       |  |
|                                |   |                   |      |                       | L                           | N                                      | LA-1111           | 0.7  | I-10                  |  |

- 1. Bodin Oil is normally closed on weekends and holidays. If you get sent here on a normal day off call first to be sure they will be open when you get here.
- 2. US-167 (through Lafayette LA) is a truck rout, but I don't suggest it. I've never gone that way, but I've been told you have to go through a million traffic lights.
- 3. There's no overnight parking at Bodin Oil, but Crowley has 2 truck stops that I show the location of on the Crowley map.