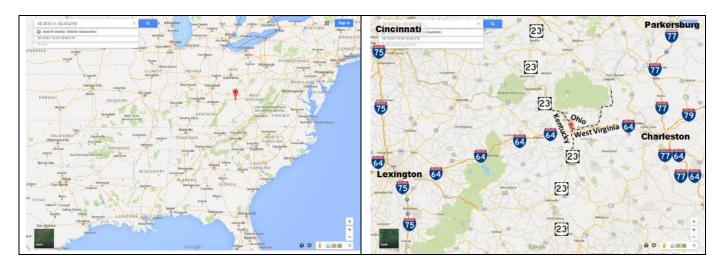

## **Marathon Petrolem**

US-23 & 13th Catlettsburg, KY 41129 38.383514, -82.602398

| From: KY I-64 Exit 191 |   |           |          |           | This customer is right on the Kentucky/West |
|------------------------|---|-----------|----------|-----------|---------------------------------------------|
|                        |   | Louisa Ln | Marathor | n Station | Virginia border on I-64 Exit 191.           |
|                        | Ν | US-23     | ~0.6     | LGT       |                                             |
| D                      |   |           | Truck    | Parking   |                                             |
| К                      | E | Crider Ln | 0.4      | RHS       |                                             |