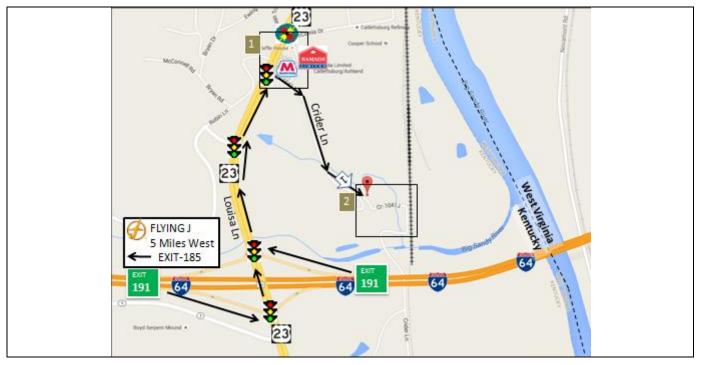

| 23<br>23<br>23<br>23<br>23<br>23<br>23<br>23<br>23<br>23<br>23<br>23<br>23<br>2 | Blowup picture 1. I don't<br>think they allow overnight<br>parking hear unless you are<br>staying at the hotel. 5 miles<br>away is a Flying J at I-64 TN<br>Exit 185 |
|---------------------------------------------------------------------------------|----------------------------------------------------------------------------------------------------------------------------------------------------------------------|
| Park in<br>his area<br>Guard shack<br>Indigate<br>Scale                         | Blowup picture 2. No<br>overnight parking here.                                                                                                                      |
|                                                                                 | The arrow on the map marked<br>1 shows the location of the<br>arrow on this picture marked<br>1.                                                                     |