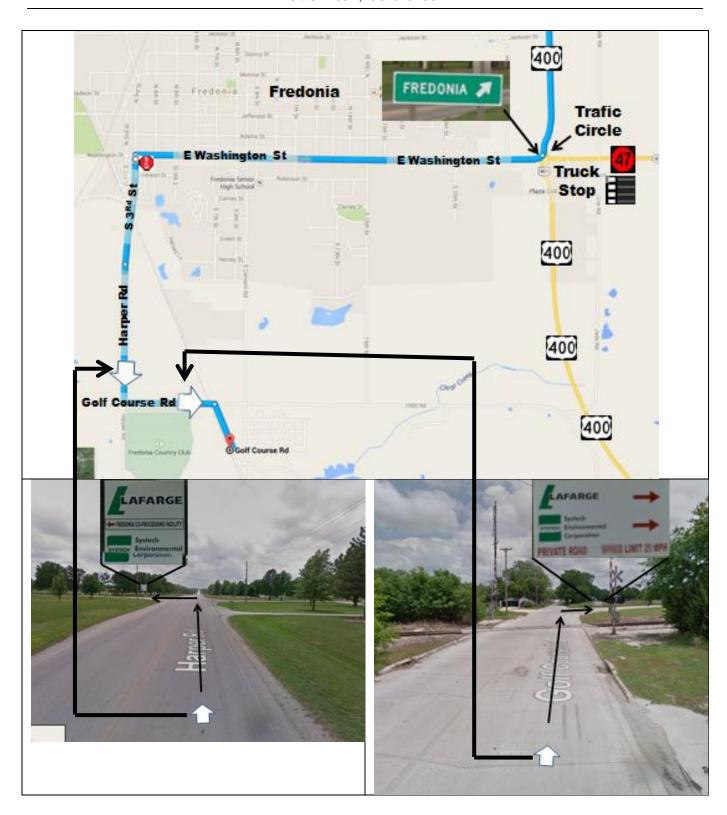

## From the North

| Lebo KS I-35 Exit 155 |   |                 |               |               |
|-----------------------|---|-----------------|---------------|---------------|
|                       |   |                 |               | 4-WAY         |
|                       | S | US-75           | 64.9          | SS            |
| R                     |   |                 | FREDO         | NIA ↗ Sign    |
|                       | W | KS-47           | 7.9           | Trafic Circle |
| 2nd                   |   |                 |               |               |
| EX                    |   | E Washington St | 1.7           | SS            |
| L                     |   |                 | Road Changes  |               |
|                       |   | S 3rd St        | 0.5           | Name          |
| ST                    |   |                 | LAFARGE       |               |
|                       |   | Harper Rd       | 0.6           | Sign LHS      |
| L                     |   |                 | LAFARGE signs |               |
|                       |   | Golf Course Rd  | 0.4           | just after RR |
| R                     |   |                 |               | ST into       |
|                       |   | Drive           | 0.2           | Gate          |

## From the West

| Wichita KS I-35 Exit 50 |   |                 |                 |               |
|-------------------------|---|-----------------|-----------------|---------------|
|                         |   |                 |                 |               |
|                         | Е | US-400          | 20.8            | XL            |
| L                       |   |                 | FREDONIA / Sign |               |
|                         | Е | US-400          | 61.7            | Trafic Circle |
| 1st                     |   |                 |                 |               |
| EX                      |   | E Washington St | 1.7             | SS            |
| L                       |   |                 | Road Changes    |               |
| L                       |   | S 3rd St        | 0.5             | Name          |
| ST                      |   |                 | LAFARGE         |               |
| 31                      |   | Harper Rd       | 0.6             | Sign LHS      |
| L                       |   |                 | LAFARGE signs   |               |
|                         |   | Golf Course Rd  | 0.4             | just after RR |
| R                       |   |                 |                 | ST into       |
|                         |   | Drive           | 0.2             | Gate          |

### From the South

| OK l | [-40 | Exit 286             |                 |               |
|------|------|----------------------|-----------------|---------------|
|      |      |                      | Road Changes    |               |
|      | W    | Muskogee TPKE        | 55.8            | Name          |
| ST   |      | Broken Arrow Express |                 |               |
|      |      | OK-51                | 6               | X             |
| R    |      |                      |                 |               |
| K    | N    | US-169               | 70.3            | LGT           |
| L    |      |                      |                 |               |
| L    | N    | US-169               | 24.4            |               |
| L    |      |                      | FREDONIA / Sign |               |
| L    | W    | US-400               | 24.3            | Trafic Circle |
| 3rd  |      |                      |                 |               |
| EX   |      | E Washington St      | 1.7             | SS            |
| L    |      |                      | Road Changes    |               |
| L    |      | S 3rd St             | 0.5             | Name          |
| ST   |      |                      | LAFARGE         |               |
| 51   |      | Harper Rd            | 0.6             | Sign LHS      |
| L    |      |                      |                 | FARGE signs   |
| L    |      | Golf Course Rd       | 0.4             | just after RR |
| R    |      |                      | ST into         |               |
|      |      | Drive                | 0.2             | Gate          |

# **Systech Environmental**

South Cement Rd Fredonia, KS 66736 37.512632, -95.825499

| FREDONIA / Sign |                 |     |               |  |
|-----------------|-----------------|-----|---------------|--|
| EX              |                 |     |               |  |
|                 | E Washington St | 1.7 | SS            |  |
| L               |                 | F   | Road Changes  |  |
| L               | S 3rd St        | 0.5 | Name          |  |
| ST              |                 |     | LAFARGE       |  |
| 51              | Harper Rd       | 0.6 | Sign LHS      |  |
| T.              |                 | LA  | FARGE signs   |  |
| L               | Golf Course Rd  | 0.4 | just after RR |  |
| R               |                 |     | ST into       |  |
|                 | Drive           | 0.2 | Gate          |  |