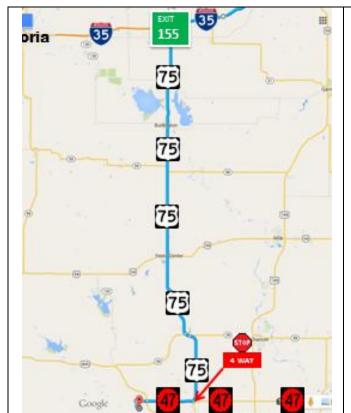

## From the North

| Lebo KS I-35 Exit 155 |   |                 |               |               |
|-----------------------|---|-----------------|---------------|---------------|
|                       |   |                 |               | 4-WAY         |
|                       | S | US-75           | 64.9          | SS            |
| R                     |   |                 | FREDO         | NIA ↗ Sign    |
|                       | W | KS-47           | 7.9           | Trafic Circle |
| 2nd                   |   |                 |               |               |
| EX                    |   | E Washington St | 1.7           | SS            |
| L                     |   |                 | Road Changes  |               |
|                       |   | S 3rd St        | 0.5           | Name          |
| ST                    |   |                 | LAFARGE       |               |
|                       |   | Harper Rd       | 0.6           | Sign LHS      |
| L                     |   |                 | LAFARGE signs |               |
|                       |   | Golf Course Rd  | 0.4           | just after RR |
| R                     |   |                 |               | ST into       |
|                       |   | Drive           | 0.2           | Gate          |

Flip 2 page to see Fredonia Map