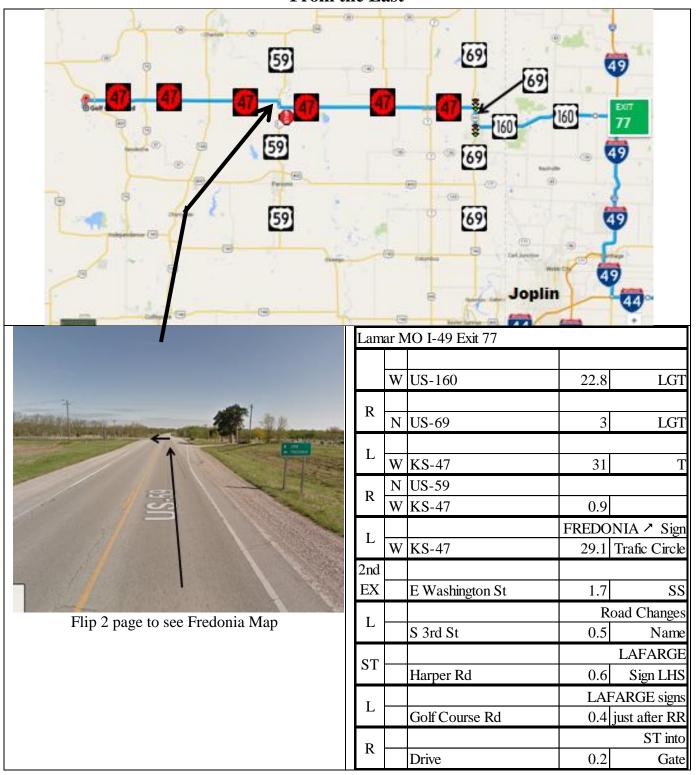

### **From the East**

# **Systech Environmental**

South Cement Rd Fredonia, KS 66736 37.512632, -95.825499