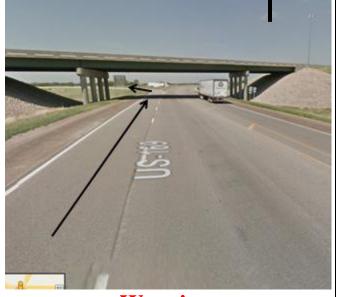

## From the North

| Lebo KS I-35 Exit 155 |   |                 |               |               |
|-----------------------|---|-----------------|---------------|---------------|
|                       |   |                 |               | 4-WAY         |
|                       | S | US-75           | 64.9          | SS            |
| R                     |   |                 | FREDO         | NIA ↗ Sign    |
|                       | W | KS-47           | 7.9           | Trafic Circle |
| 2nd                   |   |                 |               |               |
| EX                    |   | E Washington St | 1.7           | SS            |
| L                     |   |                 | Road Changes  |               |
|                       |   | S 3rd St        | 0.5           | Name          |
| ST                    |   |                 | LAFARGE       |               |
|                       |   | Harper Rd       | 0.6           | Sign LHS      |
| L                     |   |                 | LAFARGE signs |               |
|                       |   | Golf Course Rd  | 0.4           | just after RR |
| R                     |   |                 |               | ST into       |
|                       |   | Drive           | 0.2           | Gate          |

## From the West

| Wichita KS I-35 Exit 50 |   |                 |                 |               |
|-------------------------|---|-----------------|-----------------|---------------|
|                         |   |                 |                 |               |
|                         | Е | US-400          | 20.8            | XL            |
| L                       |   |                 | FREDONIA / Sign |               |
|                         | Е | US-400          | 61.7            | Trafic Circle |
| 1st                     |   |                 |                 |               |
| EX                      |   | E Washington St | 1.7             | SS            |
| L                       |   |                 | Road Changes    |               |
| L                       |   | S 3rd St        | 0.5             | Name          |
| ST                      |   |                 | LAFARGE         |               |
| 31                      |   | Harper Rd       | 0.6             | Sign LHS      |
| L                       |   |                 | LAFARGE signs   |               |
|                         |   | Golf Course Rd  | 0.4             | just after RR |
| R                       |   |                 |                 | ST into       |
|                         |   | Drive           | 0.2             | Gate          |

### From the South

| OK l | [-40 | Exit 286             |                 |               |
|------|------|----------------------|-----------------|---------------|
|      |      |                      | Road Changes    |               |
|      | W    | Muskogee TPKE        | 55.8            | Name          |
| ST   |      | Broken Arrow Express |                 |               |
|      |      | OK-51                | 6               | X             |
| R    |      |                      |                 |               |
| K    | N    | US-169               | 70.3            | LGT           |
| L    |      |                      |                 |               |
| L    | N    | US-169               | 24.4            |               |
| L    |      |                      | FREDONIA / Sign |               |
| L    | W    | US-400               | 24.3            | Trafic Circle |
| 3rd  |      |                      |                 |               |
| EX   |      | E Washington St      | 1.7             | SS            |
| L    |      |                      | Road Changes    |               |
| L    |      | S 3rd St             | 0.5             | Name          |
| ST   |      |                      | LAFARGE         |               |
| 51   |      | Harper Rd            | 0.6             | Sign LHS      |
| L    |      |                      |                 | FARGE signs   |
| L    |      | Golf Course Rd       | 0.4             | just after RR |
| R    |      |                      | ST into         |               |
|      |      | Drive                | 0.2             | Gate          |