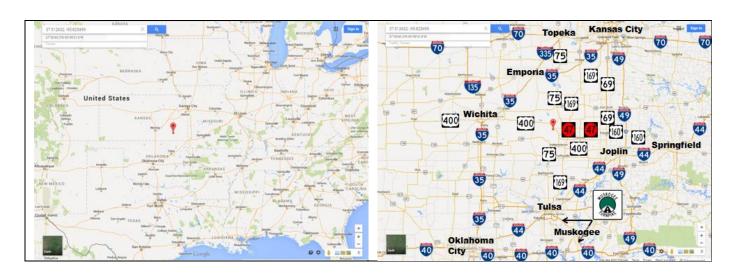

# **Systech Environmental**

South Cement Rd Fredonia, KS 66736 37.512646, -95.825264

As you can see, this place is in the middle of nowhere. Because of that I will give you several ways to get there.

As best as I can remember the sampling area is in the place marked on the picture.