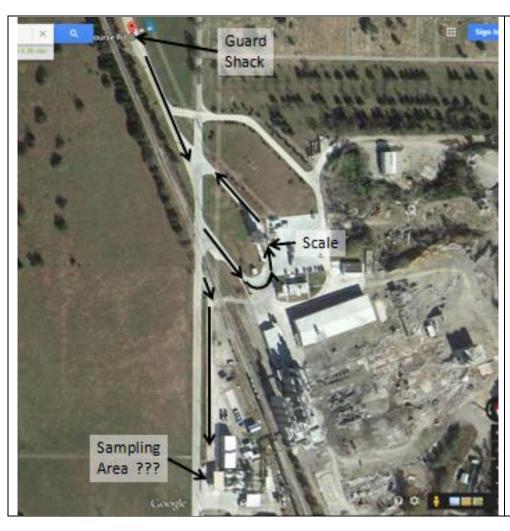

I've only been here a couple of times and that was almost 10 years ago. I don't remember the procedures, but I do remember you have to follow the instructions in the scale house to scale yourself in and out.

As best as I can remember the sampling area is in the place marked on the picture.