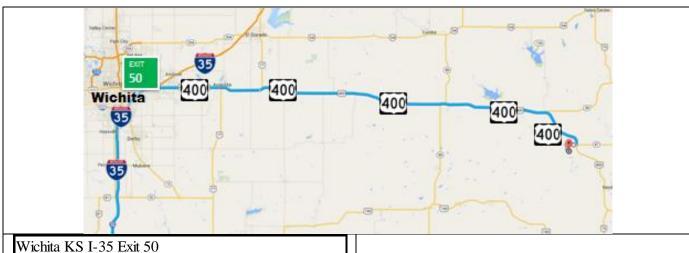

## From the West

| Wichita KS I-35 Exit 50 |   |                 |                 |               |
|-------------------------|---|-----------------|-----------------|---------------|
|                         |   |                 |                 |               |
|                         | Е | US-400          | 20.8            | XL            |
| L                       |   |                 | FREDONIA / Sign |               |
|                         | Е | US-400          | 61.7            | Trafic Circle |
| 1st                     |   |                 |                 |               |
| EX                      |   | E Washington St | 1.7             | SS            |
| L                       |   |                 | Road Changes    |               |
| L                       |   | S 3rd St        | 0.5             | Name          |
| ST                      |   |                 | LAFARGE         |               |
| 31                      |   | Harper Rd       | 0.6             | Sign LHS      |
| L                       |   |                 | LAFARGE signs   |               |
|                         |   | Golf Course Rd  | 0.4             | just after RR |
| R                       |   |                 |                 | ST into       |
|                         |   | Drive           | 0.2             | Gate          |

Flip page to see Fredonia Map