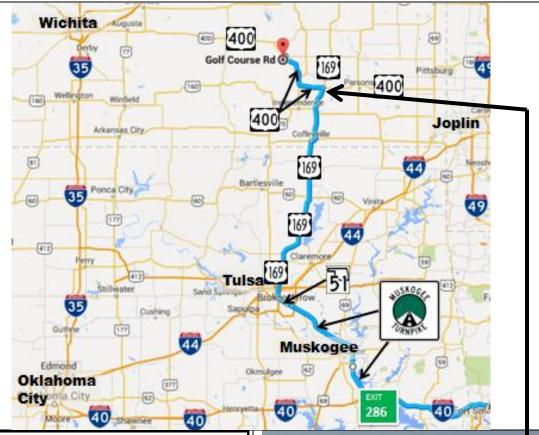

### From the South

| OK l | [-40 | Exit 286             |                 |               |
|------|------|----------------------|-----------------|---------------|
|      |      |                      | Road Changes    |               |
|      | W    | Muskogee TPKE        | 55.8            | Name          |
| ST   |      | Broken Arrow Express |                 |               |
|      |      | OK-51                | 6               | X             |
| R    |      |                      |                 |               |
| K    | N    | US-169               | 70.3            | LGT           |
| L    |      |                      |                 |               |
| L    | N    | US-169               | 24.4            |               |
| L    |      |                      | FREDONIA / Sign |               |
| L    | W    | US-400               | 24.3            | Trafic Circle |
| 3rd  |      |                      |                 |               |
| EX   |      | E Washington St      | 1.7             | SS            |
| L    |      |                      | Road Changes    |               |
| L    |      | S 3rd St             | 0.5             | Name          |
| ST   |      |                      | LAFARGE         |               |
| 51   |      | Harper Rd            | 0.6             | Sign LHS      |
| L    |      |                      |                 | FARGE signs   |
| L    |      | Golf Course Rd       | 0.4             | just after RR |
| R    |      |                      | ST into         |               |
|      |      | Drive                | 0.2             | Gate          |

# Warning

E-Z Pass doesn't work on Muskogee Turnpike. You must pay **CASH** on this toll road.

Flip page to see Fredonia Map