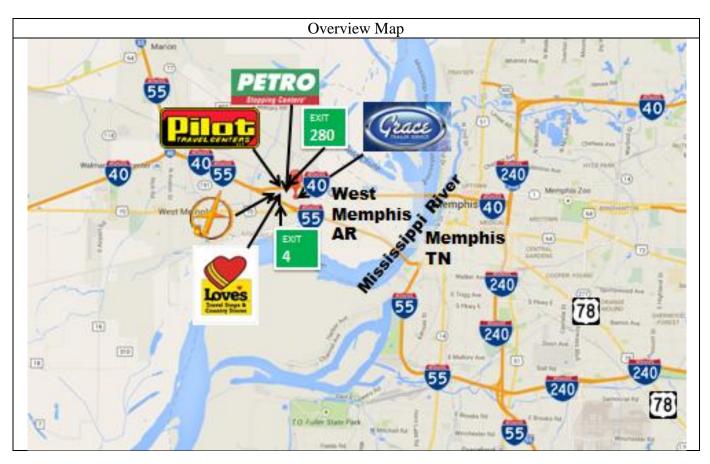

## **Grace Trailer Service** 615 Petro Cove West Memphis, AR 72301

870-732-0404 35.152704, -90.129862

| This facility can be reached by ether I-40 Exit 280 or I-55 Exit 4. It's close to our Memphis and Cape Girardeau customers. There's lots of truck stops close by. Petro also has an Truck Maintenance shop.                                                                                                                                                                                                                                                                                                                                                                                                                                                                                                                                                                                                                                                                                                                                                                                                                                                                                                                                                                                                                                                                                                                                                                                                                                                                                                                                                                                                                                                                                                                                                                                                                                                                                                                                                                                                                                                                                                                    |                                                                                                                                            |
|--------------------------------------------------------------------------------------------------------------------------------------------------------------------------------------------------------------------------------------------------------------------------------------------------------------------------------------------------------------------------------------------------------------------------------------------------------------------------------------------------------------------------------------------------------------------------------------------------------------------------------------------------------------------------------------------------------------------------------------------------------------------------------------------------------------------------------------------------------------------------------------------------------------------------------------------------------------------------------------------------------------------------------------------------------------------------------------------------------------------------------------------------------------------------------------------------------------------------------------------------------------------------------------------------------------------------------------------------------------------------------------------------------------------------------------------------------------------------------------------------------------------------------------------------------------------------------------------------------------------------------------------------------------------------------------------------------------------------------------------------------------------------------------------------------------------------------------------------------------------------------------------------------------------------------------------------------------------------------------------------------------------------------------------------------------------------------------------------------------------------------|--------------------------------------------------------------------------------------------------------------------------------------------|
| Since the source of the source | Overview Picture<br>1. The white numbered<br>arrows on this picture<br>correlate to the white<br>numbered arrows in the<br>pictures below. |
|                                                                                                                                                                                                                                                                                                                                                                                                                                                                                                                                                                                                                                                                                                                                                                                                                                                                                                                                                                                                                                                                                                                                                                                                                                                                                                                                                                                                                                                                                                                                                                                                                                                                                                                                                                                                                                                                                                                                                                                                                                                                                                                                | To turn onto Petro Rd turn<br>between the Valero gas<br>station and the<br>McDonalds.                                                      |
| CHROME SHOP                                                                                                                                                                                                                                                                                                                                                                                                                                                                                                                                                                                                                                                                                                                                                                                                                                                                                                                                                                                                                                                                                                                                                                                                                                                                                                                                                                                                                                                                                                                                                                                                                                                                                                                                                                                                                                                                                                                                                                                                                                                                                                                    | To turn onto Petro Cove<br>turn right after the Chrome<br>Shop and Grace Trailer<br>will be on your LHS.                                   |